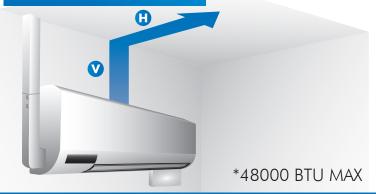

### **DISCHARGE PIPE RUN**

## DIMENSIONS (")

| <b>V</b> (VERTICAL) | <b>H</b> (HORIZONTAL) |
|---------------------|-----------------------|
| 25 FT               | 0 FT                  |
| 20 FT               | 20 FT                 |
| 16 FT               | 30 FT                 |
| 9 FT                | 50 FT                 |
| 3 FT                | 70 FT                 |

The MAXIBLUE® can be mounted in any orientation up to 16.5FT away from the A.C unit.