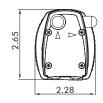

## DIMENSIONS (")

| <b>V</b> (VERTICAL) | <b>H</b> (HORIZONTAL) |
|---------------------|-----------------------|
| 25 FT               | 0 FT                  |
| 20 FT               | 20 FT                 |
| 16 FT               | 30 FT                 |
| 9 FT                | 50 FT                 |
| 3 FT                | 70 FT                 |