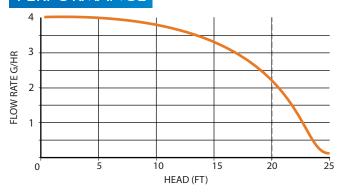

## PERFORMANCE

■ 3) 21dba

| MAX FLOW    | MAX HEAD | MAX LIFT  |
|-------------|----------|-----------|
| 3.7 G/ HOUR | 23 FEET  | 16.5 FEET |

Designed for high humidity environments and with high performance, the MaxiBlue® is ideally suited for mid range air conditioning systems. Its exceptional reliability is backed by a multi year warranty and with class leading performance/suction lift, the MaxiBlue® is ideal for installations in environments that are both demanding and expensive to access for maintenance.

## **PERFORMANCE**