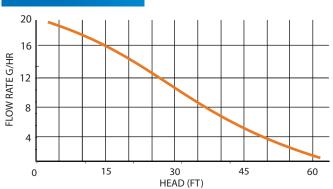

### PERFORMANCE

**■** 3 1 dba

| MAX FLOW     | MAX HEAD  | MAX LIFT |
|--------------|-----------|----------|
| 13.2 G/ HOUR | 66.5 FEET | 23 FEET  |

The MEGABLUE® has a slimline, lightweight design and is whisper quiet, it also has the performance to overcome installation challenges and uses the BlueDiamond® revolutionary patented principle, making it inherently reliable. With the MEGABLUE® there's no cost penalty up front but big savings on installation and in service beyond.