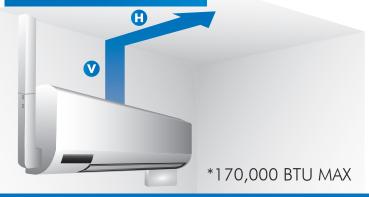

### **DISCHARGE PIPE RUN**

### **PERFORMANCE**

| <b>V</b> (VERTICAL) | <b>H</b> (HORIZONTAL) |
|---------------------|-----------------------|
| 65 FT               | 0 FT                  |
| 50 FT               | 50 FT                 |
| 32 FT               | 100 FT                |
| 16 FT               | 150 FT                |
| 0 FT                | 200 FT                |

MEGABLUE® can be mounted any orientation up to 23FT away from the air conditioning unit.