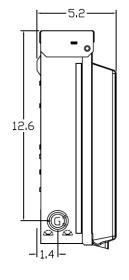

## **Wire Range Chart**

| CONNECTOR    | C <b>I</b> PP <b>E</b> R |        | ALUMINUM |        |
|--------------|--------------------------|--------|----------|--------|
|              | SOLID                    | STRAND | SOLID    | STRAND |
| LINE         | 14-8                     | 14-2   | 12-8     | 12-2   |
| LDAD         | 14-8                     | 14-2   | 12-8     | 12-2   |
| NEUTRAL      |                          |        |          |        |
| EQUIP. GRND. | 12-8                     | 12-2   | 12-8     | 12-2   |

## Left Side View



# Inside Front View Front Cover



## Outside Front View



#### Right Side View



#### **Bottom View**



#### **Knockouts**

G= 1/2", 3/4", 1" KD S= 1/2", 3/4", 1", 1-1/4", 1-1/2" KD



MIDWEST 60A GD AC DISCONNECT PULLER-TYPE 3PH 240V 15HP FUSIBLE METALLIC N3R ENCLOSURE

| CAT NO | DWG DATE   | REV# |
|--------|------------|------|
| U0653F | 04/10/2016 | 02   |