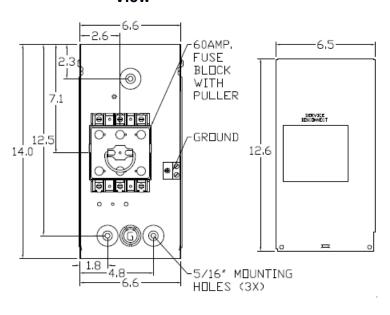

# Inside Front View Front Cover

#### **Knockouts**

G= 1/2", 3/4", 1" KD S= 1/2", 3/4", 1", 1-1/4", 1-1/2" KD

MIDWEST 60A GD AC DISCONNECT PULLER-TYPE 3PH 240V 15HP FUSIBLE METALLIC N3R ENCLOSURE

| CAT NO | DWG DATE   | REV# |
|--------|------------|------|
| U0653F | 04/10/2016 | 02   |