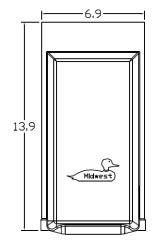

## **Wire Range Chart**

| CONNECTOR    | C <b>I</b> PP <b>E</b> R |        | ALUMINUM |        |
|--------------|--------------------------|--------|----------|--------|
|              | SOLID                    | STRAND | SOLID    | STRAND |
| LINE         | 14-8                     | 14-2   | 12-8     | 12-2   |
| LDAD         | 14-8                     | 14-2   | 12-8     | 12-2   |
| NEUTRAL      |                          |        |          |        |
| EQUIP. GRND. | 12-8                     | 12-2   | 12-8     | 12-2   |

## Left Side View



# Inside Front View Front Cover



## Outside Front View



#### Right Side View



#### **Bottom View**



#### **Knockouts**

G= 1/2", 3/4", 1" KD S= 1/2", 3/4", 1", 1-1/4", 1-1/2" KD



MIDWEST 60A GD AC DISCONNECT PULLER-TYPE 3PH 240V 15HP FUSIBLE METALLIC N3R ENCLOSURE

| CAT NO | DWG DATE   | REV# |
|--------|------------|------|
| U0653F | 04/10/2016 | 02   |