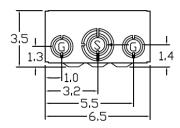

#### **Bottom View**

#### **Knockouts**

G= 1/2", 3/4", 1" KD S= 1/2", 3/4", 1", 1-1/4", 1-1/2" KD

MIDWEST 60A GD AC DISCONNECT PULLER-TYPE 3PH 240V 15HP FUSIBLE METALLIC N3R ENCLOSURE

| CAT NO | DWG DATE   | REV# |
|--------|------------|------|
| U0653F | 04/10/2016 | 02   |