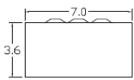

## **Wire Range Chart**

| CONNECTOR    | C <b>I</b> PP <b>E</b> R |        | ALUMINUM |        |
|--------------|--------------------------|--------|----------|--------|
|              | SOLID                    | STRAND | SOLID    | STRAND |
| LINE         | 14-8                     | 14-2   | 12-8     | 12-2   |
| LDAD         | 14-8                     | 14-2   | 12-8     | 12-2   |
| NEUTRAL      |                          |        |          |        |
| EQUIP. GRND. | 12-8                     | 12-2   | 12-8     | 12-2   |

## Left Side View



# Inside Front View Front Cover



## Outside Front View



#### Right Side View



#### **Bottom View**



#### **Knockouts**

G= 1/2", 3/4", 1" KD S= 1/2", 3/4", 1", 1-1/4", 1-1/2" KD



MIDWEST 60A GD AC DISCONNECT PULLER-TYPE 3PH 240V 1