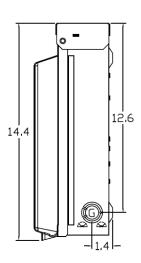

## **Wire Range Chart**

| CONNECTOR    | C <b>I</b> PP <b>E</b> R |        | ALUMINUM |        |
|--------------|--------------------------|--------|----------|--------|
|              | SOLID                    | STRAND | SOLID    | STRAND |
| LINE         | 14-8                     | 14-2   | 12-8     | 12-2   |
| LDAD         | 14-8                     | 14-2   | 12-8     | 12-2   |
| NEUTRAL      |                          |        |          |        |
| EQUIP. GRND. | 12-8                     | 12-2   | 12-8     | 12-2   |

## Left Side View



# Inside Front View Front Cover



## Outside Front View



#### Right Side View



#### **Bottom View**



#### **Knockouts**

G= 1/2", 3/4", 1" KD S= 1/2", 3/4", 1", 1-1/4", 1-1/2" KD



MIDWEST 60A GD AC DISCONNECT PULLER-TYPE 3PH 240V 15HP FUSIBLE METALLIC N3R ENCLOSURE

| CAT NO | DWG DATE   | REV# |
|--------|------------|------|
| U0653F | 04/10/2016 | 02   |