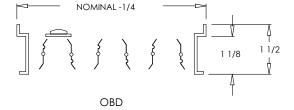

## **Commercial Submittal**

Opposed Blade Damper

MODEL: OBD

## **Standard Features:**

- Field installable screwdriver operated Opposed Blade Damper
- Nylon bushings on adjustable blades prevent metal on metal rattle
- Fully adjustable and provides complete shut off in closed position
- Effectively controls airflow without disrupting air patterns
- Included standard or as option on products where noted
- Available in sizes 4"x4" 24"x24"
- Fractional and exact sizes available
- Mill finish