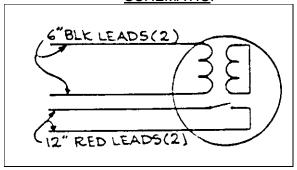

## **SCHEMATIC**:

This face mounted motor is suitable for use with a shaft mounted fan and vertical running position.

The ratings are based on 40°C continuous operation.

The motor is equipped with an auxiliary centrifugal switch rated 20VA - 1.65 amps at 120V.