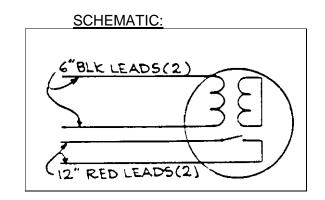

## RATINGS:

HP - 1/16 VOLTAGE - 115-1-60 FLA - 2.04 RPM - 3000 TYPE - SHADED POLE FRAME AND SYTLE - OPEN BEARINGS - BALL ROTATION - CCW INSULATION - CLASS A

This face mounted motor is suitable for use with a shaft mounted fan and vertical running position.

The ratings are based on 40°C continuous operation.

The motor is equipped with an auxiliary centrifugal switch rated 20VA - 1.65 amps at 120V.

The motor will replace Carrier Part No. HC29AE115.

No modifications are necessary.