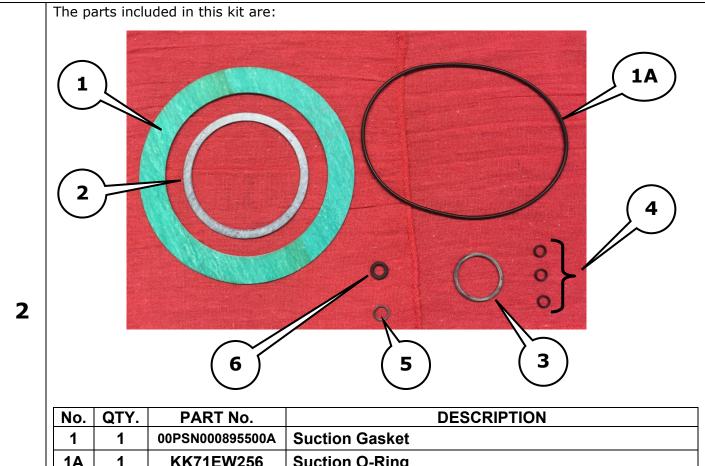

| No. | QTY. | PART No.        | DESCRIPTION                                  |  |
|-----|------|-----------------|----------------------------------------------|--|
| 1   | 1    | 00PSN000895500A | Suction Gasket                               |  |
| 1A  | 1    | KK71EW256       | Suction O-Ring                               |  |
| 2   | 1    | EP29YC780LA     | Discharge Gasket                             |  |
| 3   | 1    | KK71EW229       | Economizer Connection O-ring                 |  |
| 4   | 3    | KK71EW012       | O-ring, ¼" SAE Port & Small Face Seal, Elbow |  |
| 5   | 1    | KK71EW014       | O-Ring, 3/8" SAE Oil Inlet Port Tee          |  |
| 6   | 1    | KK71EW016       | O-Ring, Oil Inlet Line Face Seal             |  |