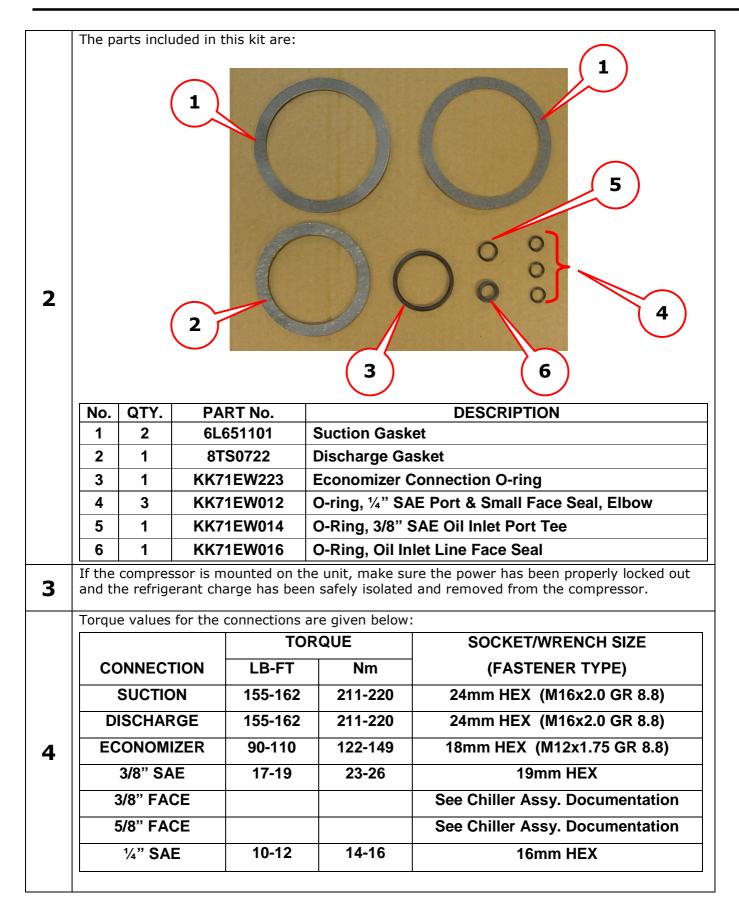

#### **REFRIGERANT AND OIL UNDER PRESSURE**

- Bodily injury may result from explosion and/or fire if power is supplied to compressor with terminal box cover removed or unsecured. Terminal pins may blow-out causing injuries, death or fire.
- Do not touch terminals, or wiring at terminals, or remove terminal cover or any part of compressor until power is disconnected and pressure is relieved. See safety instructions A, B, and C.

#### Safety Instructions:

Service or maintenance must be performed only by trained certified technicians and according to service instructions.

- A. Follow recognized safety practices and wear protective goggles.
- B. Disconnect and lockout all electrical power. Electrical measurements during operation must be taken outside of the compressor terminal box.
- C. Isolate the compressor from the system. Reclaim all refrigerant in the compressor. Do not disassemble bolts, plugs, fittings, etc. unless all pressure has been relieved from the compressor.