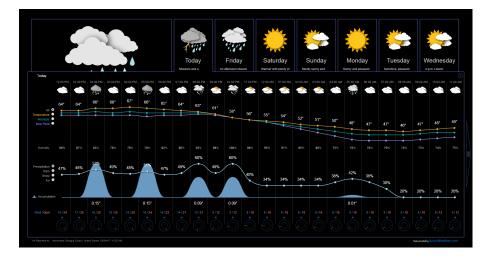

## **Application Features**

- Full 5-day, hourly forecast: Temperature | Dewpoint | Web bulb | Humidity
- Hourly precipitation forecast: Rain | Snow | Ice
- · Wind conditions forecast: Direction | Speed | Gust speed