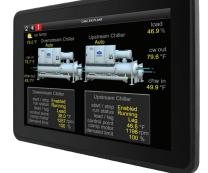

## i-Vu<sup>®</sup> Building Automation System TruVu<sup>®</sup> ET Displays Wall Mounting Kits

Part Numbers: EQT2-7-MOUNT, EQT2-10-MOUNT EQT2-7-MOUNT-BOX, EQT2-10-MOUNT-BOX

The TruVu<sup>™</sup> ET Displays (EQT2 7" and 10") can be optionally wall-mounted using the EQT2 Wall Mounting Kit. There are four parts that are packaged into two part numbers for each size to accommodate mounting to drywall already in place in a retrofit application, or in a new-construction application where an electrical box is desirable or required.