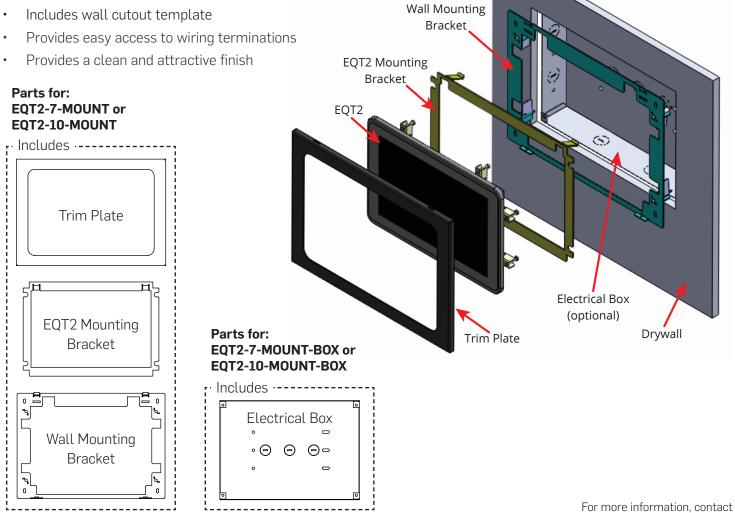

## i-Vu<sup>®</sup> Building Automation System TruVu<sup>®</sup> ET Displays Wall Mounting Kits

Part Numbers: EQT2-7-MOUNT, EQT2-10-MOUNT EQT2-7-MOUNT-BOX, EQT2-10-MOUNT-BOX

The TruVu<sup>™</sup> ET Displays (EQT2 7" and 10") can be optionally wall-mounted using the EQT2 Wall Mounting Kit. There are four parts that are packaged into two part numbers for each size to accommodate mounting to drywall already in place in a retrofit application, or in a new-construction application where an electrical box is desirable or required.

## **Key Features**

• Secures easily to drywall using drywall tabs

©Carrier 2021. All Rights Reserved. Cat. No. 11-808-837-01 Rev. 02/21

Manufacturer reserves the right to discontinue, or change at any time, specifications or designs, without notice and without incurring obligations. Trademarks are properties of their respective companies and are hereby acknowledged.