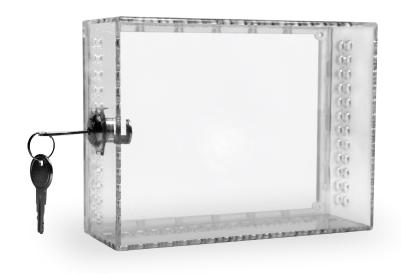

## **MODEL T150**

**Thermostat Guard** 

## This model features:

- Durable, non-yellowing plastic
- Protects all Pro1 Thermostats and most modern controls
- Guard cover option ~ Display pre-printed "PLEASE DO NOT TOUCH", or customize to show your own message or color.
- Furnished with 2 keys

- Ideal for high traffic
- Install without removing existing thermostat from the wall
- Horizontal or vertical mount
- Replacement keys (T150K) available and sold seperately

## **Specifications:**

Application Thermostat Guard

Mounting Wall

Dimensions 7 1/4" X 5 1/2" X 2 1/2"