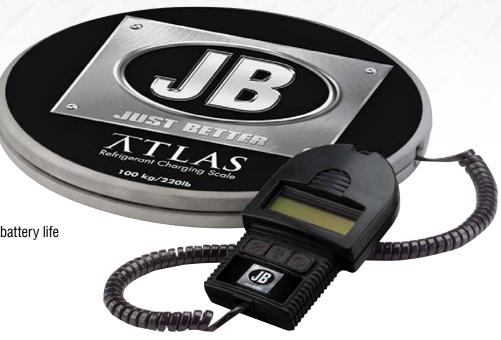

## ATLAS® REFRIGERANT CHARGING SCALE

The ATLAS Refrigerant Charging Scale features all metal construction, superior sensitivity and accuracy with replaceable parts.

#### **FEATURES**

220 lb (100 kg) capacity

Highly sensitive, solid state load cell (0.25 oz/10 gm)

Easy-to-read LCD screen

Field repairable with replaceable cable, weighing platform and handheld remote

Displays weight in decimal/pounds, pounds/ounces, and kilograms

Automatic shutoff option to conserve battery life

Rugged carrying case

Operates with 9v battery (included)

2 year warranty