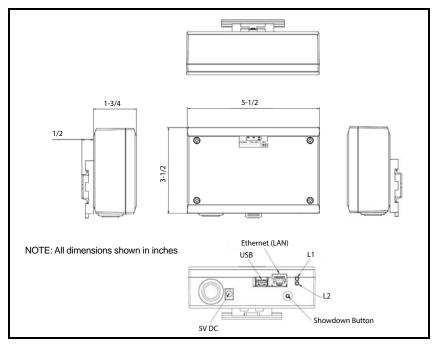

## DETAILS AND DIMENSIONAL DRAWING BN Interface BMS-IFBN640TLUL

| NAME            | FUNCTION                                                       |  |
|-----------------|----------------------------------------------------------------|--|
| 5V DC           | Connect the power adapter                                      |  |
| USB             | (For Service)                                                  |  |
| Ethernet (LAN)  | Connect to the Building Management System                      |  |
| Shutdown button | Shutdown or switch to air-conditioning search mode             |  |
| L1              | BACnet communication status indicator                          |  |
| L2              | BACnet communication status indicator, setting error indicator |  |