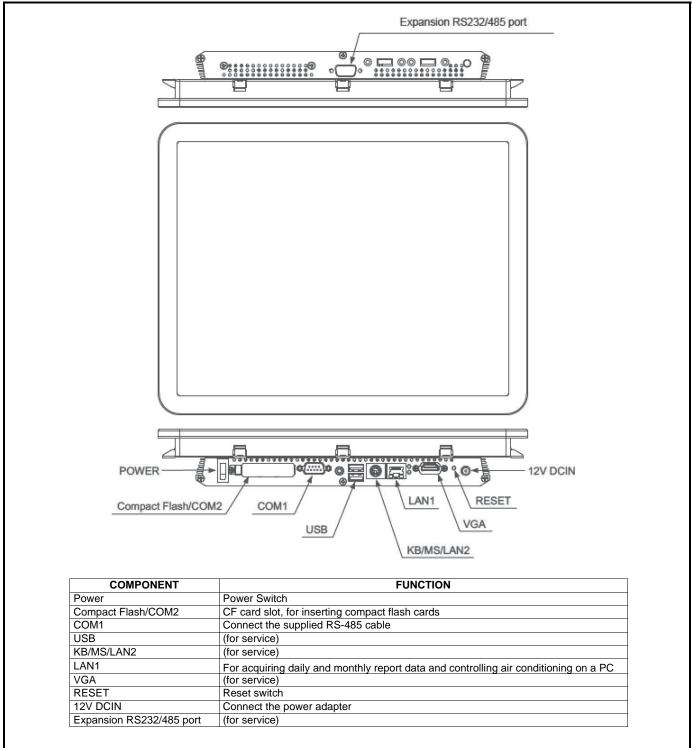

|
| Operating Temperature Range |                         | 32 to 104 F (0 to 40 C), 10 to 90% RH (no condensation)                    |
| Storage Temperature Range   |                         | 14 to 140 F (-10 to 60 C)                                                  |
| Dimensions                  |                         | 12.71 (W) x 10.07 (H) x 1.92 (D) inches<br>(323 (W) x 256 (H) x 49 (D) mm) |
| Weight lb (kg)              | Touch Screen Controller | 7.5 (3.4)                                                                  |
|                             | Power Adapter           | 0.99 (0.45)                                                                |

## TOUCH SCREEN CONTROLLER COMPONENTS BMS-CT5120UL



### DIMENSIONAL DRAWING TOUCH SCREEN CONTROLLER BMS-CT5120UL





© Carrier Corporation 2018