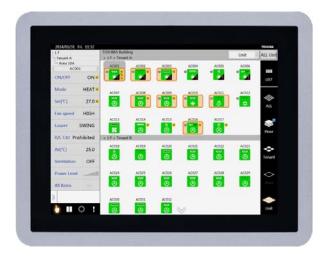

#### SMMSe / SHRMe VRF Touch Screen Controller Features

- · Grouping based on floor, unit, area, tenant, and level
- Operating mode, turning ON/OFF
- Enable or disable local remote control
- Master scheduler (weekly, 5 special days, monthly)
- Display alarms and provide history for alarms
- Web browser monitoring and control (for intranet PC)
- Up to 2 concurrent users can be connected
- Additional digital I/O device available
- Maximum of 512 indoor units per Touch Screen Controller
- Selectable display language (English, French, Spanish)
- · Color Display