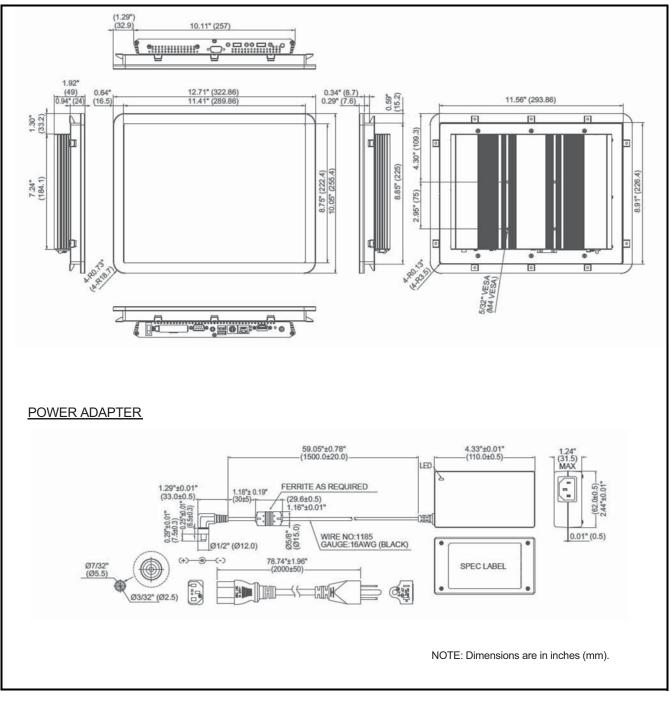

### DIMENSIONAL DRAWING TOUCH SCREEN CONTROLLER BMS-CT5120UL

© Carrier Corporation 2018