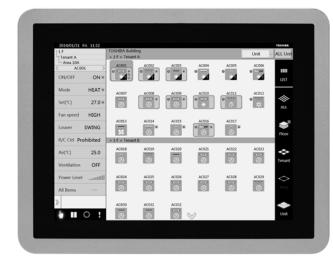

#### SMMSi/SHRMiVRF Touch Screen Controller Features

- Grouping based on floor, unit, area, tenant, and level
- Operating mode, turning ON/OFF
- Enable or disable local remote control
- Master scheduler (weekly, 5 special days, monthly)
- Display alarm and provide history for alarms
- Web browser monitoring and control (for intranet PC)
- Up to 2 concurrent user can be connected
- Additional digital I/O device available
- Maximum of 512 indoor units per Touch Screen Controller
- Selectable display language (English, French, Spanish)