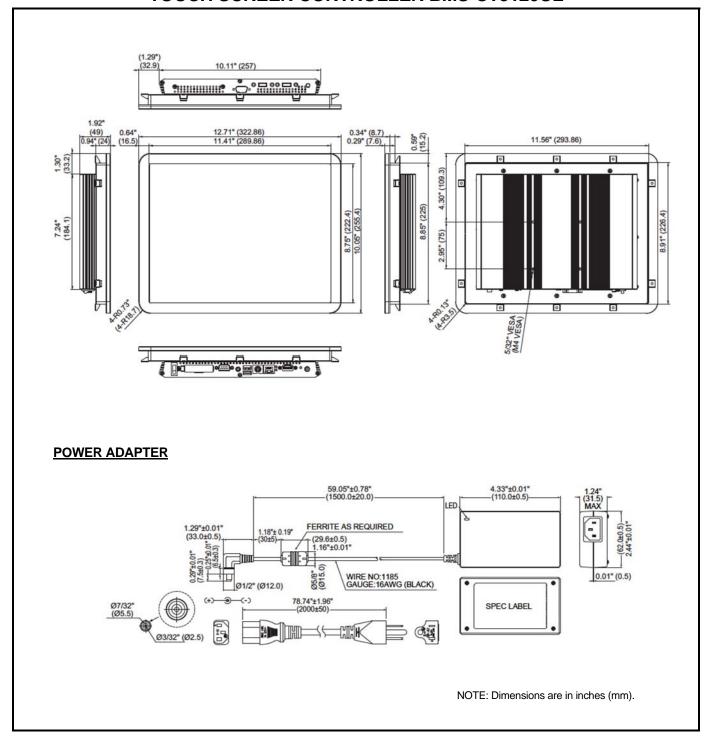

| PART NAME                  |                           | TOUCH SCREEN CONTROLLER                                                 |  |
|----------------------------|---------------------------|-------------------------------------------------------------------------|--|
| Model Number               |                           | BMS-CT5120UL                                                            |  |
| Power Supply Rated Voltage |                           | 120 VAC, 60 Hz                                                          |  |
|                            | <b>Energy Consumption</b> | 28 W                                                                    |  |
| <b>Operating Temp</b>      | erature Range             | 32 to 104 F (0 to 40 C), 10 to 90% RH (no condensation)                 |  |
| Storage Temperature Range  |                           | 14 to 140 F (-10 to 60 C)                                               |  |
| Dimension                  |                           | 12.71 (W) x 10.07 (H) x 1.92 (D) in.<br>(323 (W) x 256 (H) x 49 (D) mm) |  |
| Weight lb (kg)             | Touch Screen Controller   | 7.5 (3.4)                                                               |  |
|                            | Power Adapter             | 0.99 (0.45)                                                             |  |

### DIMENSIONAL DRAWING TOUCH SCREEN CONTROLLER BMS-CT5120UL