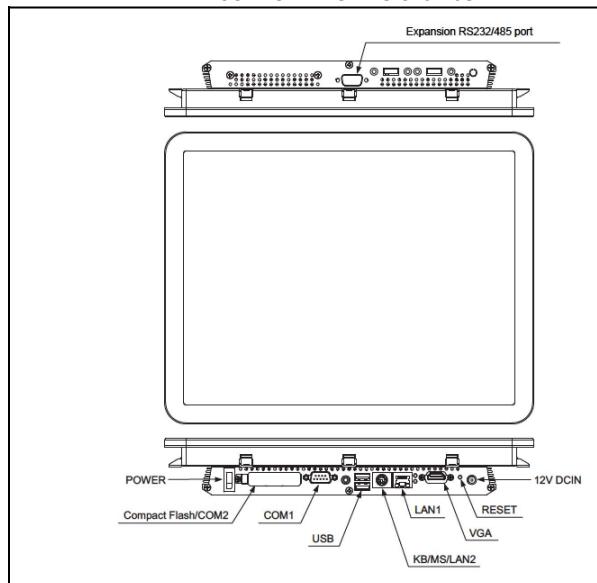

## TOUCH SCREEN CONTROLLER COMPONENTS BMS-CT5120UL

| COMPONENT                | FUNCTION                                                                              |  |
|--------------------------|---------------------------------------------------------------------------------------|--|
| Power                    | Power switch                                                                          |  |
| Compact Flash/COM2       | CF card slot, for inserting compact flash cards                                       |  |
| COM1                     | Connect the supplied RS-485 cable                                                     |  |
| USB                      | (for service)                                                                         |  |
| KB/MS/LAN2               | (for service)                                                                         |  |
| LAN1                     | For acquiring daily and monthly report data and controlling air conditioning on a PC. |  |
| VGA                      | (for service)                                                                         |  |
| RESET                    | Reset switch                                                                          |  |
| 12V DCIN                 | Connect the power adapter                                                             |  |
| Expansion RS232/485 port | (for service)                                                                         |  |