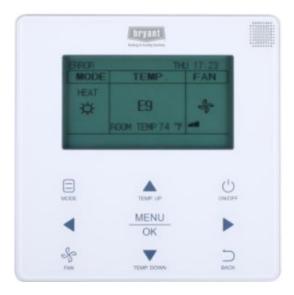

#### 40VM900013 - Wired Remote Controller (Programmable) **Features**

- Back lit easy to read
- ON/OFF
- Unit addressing capability
- Mode setting: cool, heat, dry, fan, and auto
- Room temperature display
- Fan speed setting
- Louver swing operation
- Weekly scheduling
- Temperature display in 1°F Set temperature range limiting (62°F to 88°F)
- Dual set-point control
- Error display
- Group Control (Max 16 IDU) Touch Buttons
- Clock