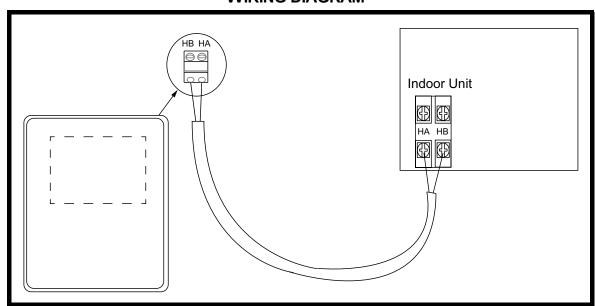

## **VRF Controls and Accessories** 40VM900013 - Wired Remote Controller (Programmable)



# **Submittal Data**

| Job Name | Location |
|----------|----------|
| Tag      |          |



#### 40VM900013 - Wired Remote Controller (Programmable) **Features**

- Back lit easy to read
- ON/OFF
- Unit addressing capability
- Mode setting: cool, heat, dry, fan, and auto
- Room temperature display
- Fan speed setting
- Louver swing operation
- Weekly scheduling
- Temperature display in 1°F Set temperature range limiting (62°F to 88°F)
- Dual set-point control
- Error display
- Group Control (Max 16 IDU) Touch Buttons
- Clock

### WIRING DIAGRAM



Use wire size 20AWG to 16AWG stranded, shielded, 2-core.

## DIMENSIONAL DRAWING 40VM900013 WIRED REMOTE CONTROLLER (PROGRAMMABLE)