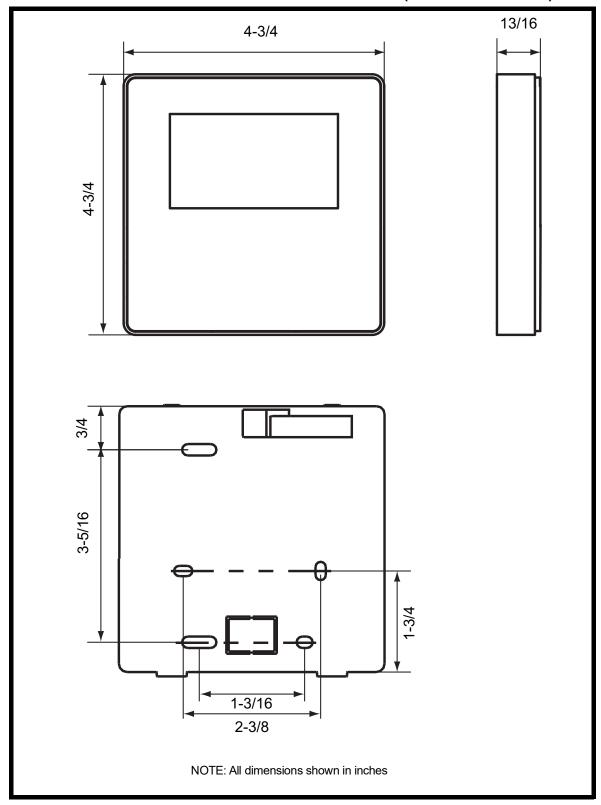

## **VRF Controls and Accessories** 40VM900013 - Wired Remote Controller (Programmable)



# **Submittal Data**

| Job Name | Location |
|----------|----------|
| Tag      |          |



#### 40VM900013 - Wired Remote Controller (Programmable) **Features**

- Back lit easy to read
- ON/OFF
- Unit addressing capability
- Mode setting: cool, heat, dry, fan, and auto
- Room temperature display
- Fan speed setting
- Louver swing operation
- Weekly scheduling
- Temperature display in 1°F Set temperature range limiting (62°F to 88°F)
- Dual set-point control
- Error display
- Group Control (Max 16 IDU) Touch Buttons
- Clock

### WIRING DIAGRAM



Use wire size 20AWG to 16AWG stranded, shielded, 2-core.

## DIMENSIONAL DRAWING 40VM900013 WIRED REMOTE CONTROLLER (PROGRAMMABLE)