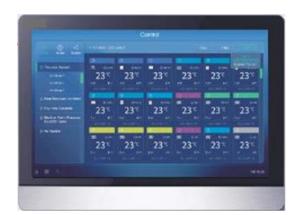

#### 40VM900006 - Touch Screen Central Controller Features

- 10.1 inch screen, 1200\*800 resolution
- Six XY communication bus lines are provided. Each line can support up to 64 indoor units and 8 refrigerant systems
- 3 level of account management; can set up 20 users
- · Remote access
- Alarm notification via email
- · Recognize units automatically
- Mode setting
- Fan Speed setting
- Set-point display
- Swing setting
- Dual set-point control
- · Set temperature range limiting
- Error display
- Clock
- Weekly scheduling