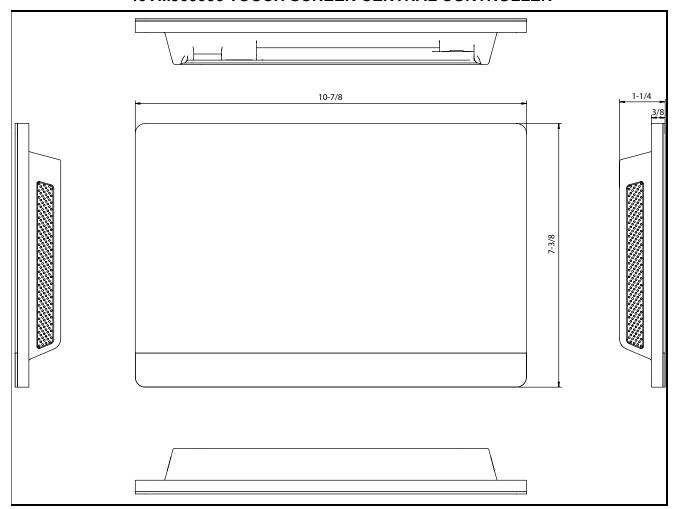

### DIMENSIONAL DRAWING 40VM900006 TOUCH SCREEN CENTRAL CONTROLLER

NOTE: All dimensions shown in inches

| Part Name                     | Touch Screen Central Controller    |  |
|-------------------------------|------------------------------------|--|
| Model Number                  | 40VM900006                         |  |
| Power Supply (field provided) | 24VAC                              |  |
| Power Supply (field provided) | 1A                                 |  |
| Dimensions                    | 7-3/8"(H) x 10-7/8"(W) x 1-1/4"(D) |  |
| Weight                        | 2 lbs 12 oz                        |  |