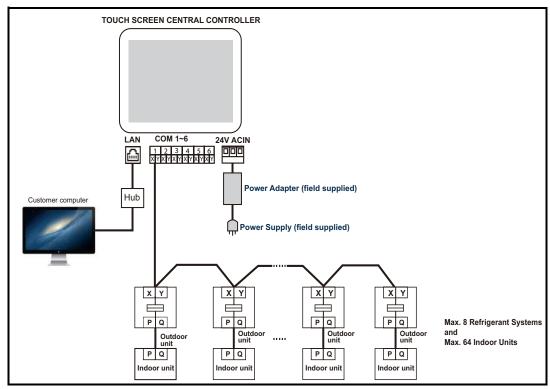

# WIRING DIAGRAM 40VM900006 TOUCH SCREEN CENTRAL CONTROLLER

#### 40VM900006 - Touch Screen Central Controller Features

- 10.1 inch screen, 1200\*800 resolution
- Six XY communication bus lines are provided. Each line can support up to 64 indoor units and 8 refrigerant systems
- 3 level of account management; can set up 20 users
- · Remote access
- Alarm notification via email
- · Recognize units automatically
- Mode setting
- Fan Speed setting
- Set-point display
- Swing setting
- Dual set-point control
- · Set temperature range limiting
- Error display
- Clock
- Weekly scheduling