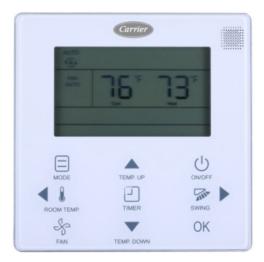

## 40VM900002 - Wired Remote Controller (Non-Programmable) **Features**

- Back lit easy to read
- ON/OFF
- Unit addressing capability
- Mode setting: cool, heat, dry, fan, and auto Room temperature display
- Fan speed setting
- Louver swing operation
- Temperature display in 1°F
- Indoor temperature range limiting (62°F to 88°F)

  Dual set-point control

- Error display Group Control (Max 16 IDU)
- Touch Buttons

Use wire size 18AWG stranded, shielded, 2-core