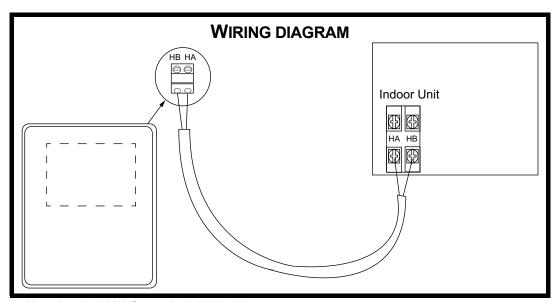

  Dual set-point control

- Error display Group Control (Max 16 IDU)
- Touch Buttons

Use wire size 18AWG stranded, shielded, 2-core