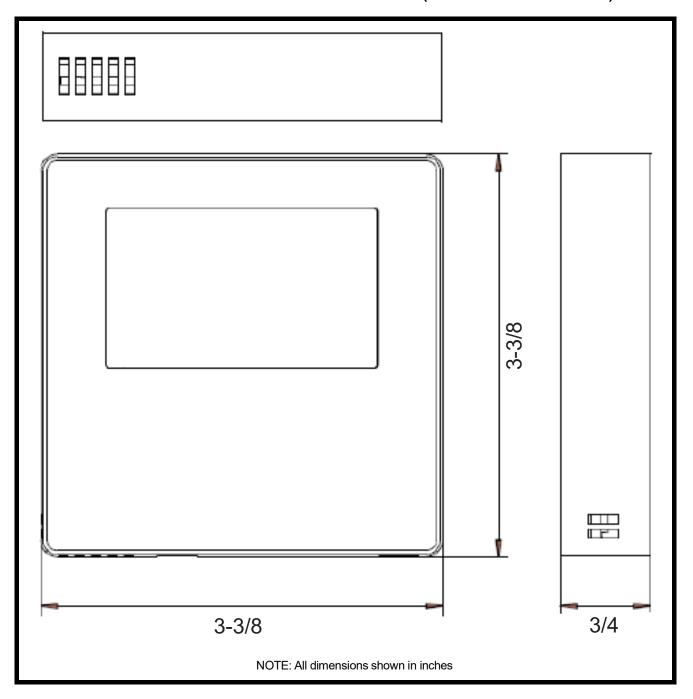

## **VRF Controls and Accessories** 40VM900002 - Wired Remote Controller (Non-Programmable)



## **Submittal Data**

| Job Name | _ Location |
|----------|------------|
| Tan      |            |



## 40VM900002 - Wired Remote Controller (Non-Programmable) **Features**

- Back lit easy to read
- ON/OFF
- Unit addressing capability
- Mode setting: cool, heat, dry, fan, and auto Room temperature display
- Fan speed setting
- Louver swing operation
- Temperature display in 1°F
- Indoor temperature range limiting (62°F to 88°F)

  Dual set-point control

- Error display Group Control (Max 16 IDU)
- Touch Buttons



Use wire size 18AWG stranded, shielded, 2-core

## DIMENSIONAL DRAWING 40VM900002 WIRED REMOTE CONTROLLER (NON-PROGRAMMABLE)