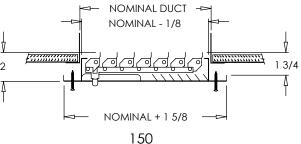

### **Options:**

Face only (151)

Lever operated Opposed Blade Damper (150-0)

Tool operated Opposed Blade Damper (TO-150-0)

2" ADC compliant round collar with bead for ease of installation (150-NLC)

T-20 Tamper Proof Screws