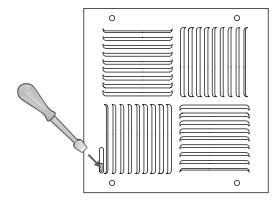

# **Residential Submittal**

4-Way Ceiling Register

MODEL: 150 Series

### **Options:**

Face only (151)

Lever operated Opposed Blade Damper (150-0)

Tool operated Opposed Blade Damper (TO-150-0)

2" ADC compliant round collar with bead for ease of installation (150-NLC)

T-20 Tamper Proof Screws

## DESIGNER COLORS

Black Bronze Storm Gray

Cement Gray

Aluminum Paint Coffee Tan Warm White

☐ Glossy White

Tool Operated OBD (TO-150-0)