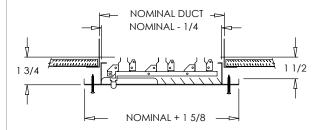

### **Options:**

Face only (151)

Lever operated Opposed Blade Damper (150-0)

Tool operated Opposed Blade Damper (TO-150-0)

2" ADC compliant round collar with bead for ease of installation (150-NLC)

T-20 Tamper Proof Screws