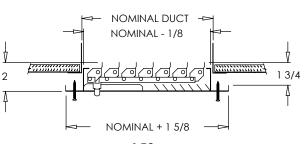

#### **Standard Features:**

- 4-Way ceiling register with stiffened ½" fan shaped louvers for silent operation
- Lever operated multi-shutter damper
- All component parts, rivets, linkage, and handle enclosed in valve to assure trouble-free operation
- Countersunk mounting holes for flush appearance with color matching Phillips Pozi-drive screws
- Rust resistant pre-coat with durable powder finish
- · Soft White

### **Options:**

Face only (151)

Lever operated Opposed Blade Damper (150-0)

Tool operated Opposed Blade Damper (TO-150-0)

2" ADC compliant round collar with bead for ease of installation (150-NLC)

T-20 Tamper Proof Screws