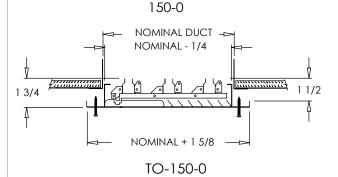

### **Options:**

Face only (151)

Lever operated Opposed Blade Damper (150-0)

Tool operated Opposed Blade Damper (TO-150-0)

2" ADC compliant round collar with bead for ease of installation (150-NLC)

T-20 Tamper Proof Screws

## DESIGNER COLORS

Black Bronze Storm Gray

Cement Gray

Aluminum Paint Coffee Tan Warm White

☐ Glossy White

Tool Operated OBD (TO-150-0)