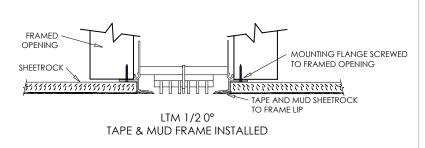

# (Linear core only) Tape and Mud Details:

The LTM Tape and Mud Frame is an effective and seamless mounting application for 1/2" or 5/8" drywall. Designed to create a frameless finished look. To install simply place diffuser in framed opening and screw through the flange to attach the product to the framed opening. Once secure, install sheetrock to cover flange and butt up to the frame's edges. Finish installing by taping and mudding the product and sheetrock to create the desired seamless finish.