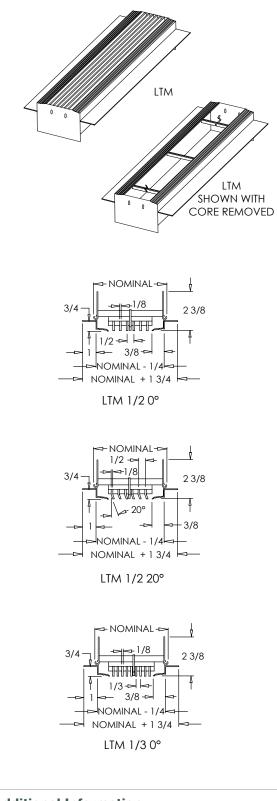

### Standard Features:

- Precision aluminum construction for clean styling and efficient air distribution
- Extruded aluminum Tape and Mud Frame
- Core secured with stainless steel spring clips
- Available in lengths up to 144" in one piece (may vary for shipping and manufacturing considerations)
- Maximum available width is 14"
- Minimum available width is 2"
- 1/8" thick core blades run parallel to longest dimension
- 1/2" spacing with 0° or 20° deflection; actual spacing between bars is 3/8"
- 1/3" spacing with 0° deflection; actual spacing between bars is 1/4"
- Designed for 1/2" or 5/8" drywall application
- Product length is manufactured to 1/4" under nominal dimension
- · Finished flat end caps
- Satin Anodized (linear core only)

### Blade Spacing Options:

1/2" - 0° Deflection 1/3" - 0° Deflection

1/2" - 20° Deflection

Soft White

Driftwood Tan

Satin Anodized

Mill Finish