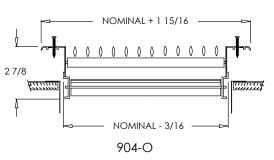

NOMINAL - 3/16

904

NOMINAL DUCT →

0 0

## **Options:**

1 1/2

Recessed screwdriver operated Opposed Blade Damper (904-0)

2" ADC compliant round collar with bead for ease of installation (square sizes only)

**Heavy Duty Construction** 

MRI Compatible