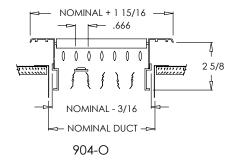

NOMINAL - 3/16

904

NOMINAL DUCT →

0 0

## **Commercial Submittal**

Double Deflection Adjustable Aluminum Blade Grille (front blades parallel to shortest dimension)

MODEL: 904

## **Options:**

1 1/2

Recessed screwdriver operated Opposed Blade Damper (904-0)

2" ADC compliant round collar with bead for ease of installation (square sizes only)

**Heavy Duty Construction** 

MRI Compatible