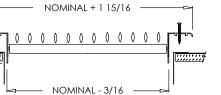

NOMINAL - 3/16

904

NOMINAL DUCT →

0 0

## **Commercial Submittal**

Double Deflection Adjustable Aluminum Blade Grille (front blades parallel to shortest dimension)

MODEL: 904

## Standard Features:

- Double deflection surface mount grille with adjustable airfoil blades
- Front blades parallel to shortest dimension, back blades parallel to longest dimension
- Extruded aluminum surface mount frame with signature line marks
- Provides 4-way airflow on one plane
- Nylon bushings on adjustable blades prevent metal on metal rattle
- Countersunk mounting holes for flush appearance with color matching Phillips posi-drive screws
- Rust resistant pre-coat with durable powder finish
- · Soft White