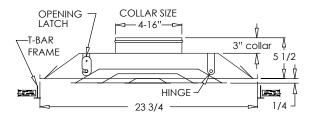

#### **OPENING COLLAR SIZE** LATCH - 4-16''<del>---</del>⊏ T-RAR 2" collar **FRAME** 4 1/2 HINGE 23 3/4 1/4 HVD

BD

## Finishes:

HVD (shown with 3" tall premium round collar)