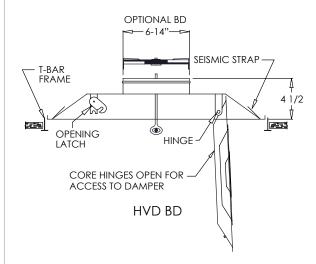

#### **OPENING COLLAR SIZE** LATCH - 4-16''<del>---</del>⊏ T-RAR 2" collar **FRAME** 4 1/2 HINGE 23 3/4 1/4 HVD

BD

### **Options:**

Adjustable baffle controllers to direct airflow horizontal or vertically (HVD-ADJ) Fits 1x1 ceiling grids (collar sizes 6"-10") (HVD-1x1)

BD - Field installable Bowtie Damper (available on even sizes 6"-14") Square Collar