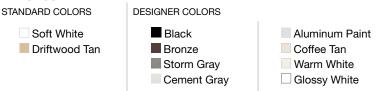

#### Standard Features:

- 4 cone steel diffuser with hinged core for easy duct access
- Designed for high volume air delivery
- Delivers supply air in a 360° air pattern
- 2" ADC compliant round collar with bead for ease of installation
- Collar sizes available in 4"-10", 12", 14", and 16"
- Rust resistant pre-coat with durable powder finish
- · Soft White