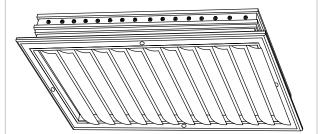

# **Commercial Submittal**

Adjustable Aluminum Curved Blade Diffuser with One-Way Air Pattern

MODEL: CB10

#### Standard Features:

- · Adjustable aluminum curved blades
- Nylon bushings on adjustable blades prevent metal on metal rattle
- Extruded aluminum surface mount frame with signature line marks
- · Designed for one-way air deflection
- · Fractional and exact sizes available
- Countersunk mounting holes for flush appearance with color matching Philips posi-drive screws
- Rust resistant pre-coat with durable powder finish
- · Soft White