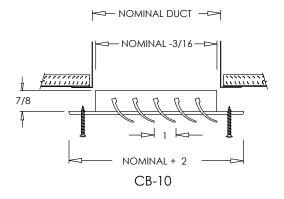

# **Commercial Submittal**

Adjustable Aluminum Curved Blade Diffuser with One-Way Air Pattern

MODEL: CB10

#### Standard Features:

- · Adjustable aluminum curved blades
- Nylon bushings on adjustable blades prevent metal on metal rattle
- Extruded aluminum surface mount frame with signature line marks
- · Designed for one-way air deflection
- · Fractional and exact sizes available
- Countersunk mounting holes for flush appearance with color matching Philips posi-drive screws
- Rust resistant pre-coat with durable powder finish
- · Soft White