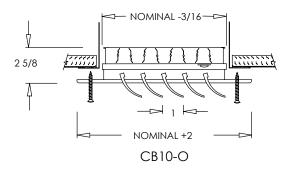

### **Options:**

Recessed screwdriver operated Opposed Blade Damper (CB10-0)

2" ADC compliant round collar with bead for ease of installation – available in square sizes only

MRI Compatible

T-20 Tamper Proof Screws