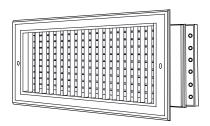

## **Commercial Submittal**

Double Deflection Adjustable Steel Blade Grille (front blades parallel to shortest dimension)

MODEL: 934

934 (Extruded Aluminum Frame)

934 (Extruded Aluminum Frame)

934 (Extruded Aluminum Frame)

#### Standard Features:

- Double deflection surface mount grille with adjustable steel blades
- Front blades parallel to shortest dimension, back blades parallel to longest dimension
- Provides 4-way airflow on one plane
- Nylon bushings on adjustable blades prevent metal on metal rattle
- Countersunk mounting holes for flush appearance with color matching Phillips posi-drive screws
- Available in even sizes up to 36"x24"
- Frame dependent on product size, refer to chart below
- Rust resistant pre-coat with durable powder finish
- Soft White