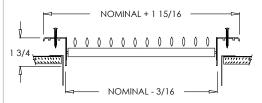

934 (Stamped Steel One Piece Frame)

934 (Stamped Steel One Piece Frame)

Note: Sizes not shown above use an extruded aluminum surface mount frame with signature line marks.

934 (Stamped Steel One Piece Frame)

Continued next page.