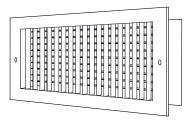

# **Commercial Submittal**

Double Deflection Adjustable Steel Blade Grille (front blades parallel to shortest dimension)

MODEL: 934

934-O (Extruded Aluminum Frame)

934-O (Extruded Aluminum Frame)

934-O (Extruded Aluminum Frame)

### **Options:**

Recessed screwdriver operated Opposed Blade Damper (934-0) 2" ADC compliant round collar with bead for ease of installation (square sizes only)

T-20 Tamper Proof Screws

| Stamped Steel One Piece Frame Sizes |         |         |         |  |
|-------------------------------------|---------|---------|---------|--|
| 6 x 6                               | 10 x 4  | 12 x 6  | 14 x 6  |  |
| 8 x 4                               | 10 x 6  | 12 x 8  | 14 x 8  |  |
| 8 x 6                               | 10 x 10 | 12 x 12 | 14 x 10 |  |
| 8 x 8                               | 12 x 4  | 14 x 4  | 14 x 14 |  |