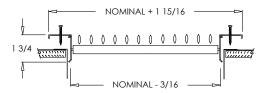

# **Commercial Submittal**

Double Deflection Adjustable Steel Blade Grille (front blades parallel to shortest dimension)

MODEL: 934

934-O (Extruded Aluminum Frame)

934-O (Extruded Aluminum Frame)

934-O (Extruded Aluminum Frame)

### **Options:**

Recessed screwdriver operated Opposed Blade Damper (934-0) 2" ADC compliant round collar with bead for ease of installation (square sizes only)

T-20 Tamper Proof Screws

| Stamped Steel One Piece Frame Sizes |         |         |         |  |
|-------------------------------------|---------|---------|---------|--|
| 6 x 6                               | 10 x 4  | 12 x 6  | 14 x 6  |  |
| 8 x 4                               | 10 x 6  | 12 x 8  | 14 x 8  |  |
| 8 x 6                               | 10 x 10 | 12 x 12 | 14 x 10 |  |
| 8 x 8                               | 12 x 4  | 14 x 4  | 14 x 14 |  |