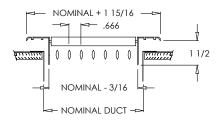

## **Commercial Submittal**

Double Deflection Adjustable Steel Blade Grille (front blades parallel to shortest dimension)

MODEL: 934

934 (Extruded Aluminum Frame)

934 (Extruded Aluminum Frame)

934 (Extruded Aluminum Frame)

Note: Sizes not shown above use an extruded aluminum surface mount frame with signature line marks.

934 (Stamped Steel One Piece Frame)

Continued next page.