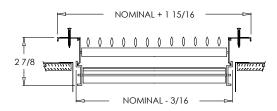

## **Commercial Submittal**

Double Deflection Adjustable Steel Blade Grille (front blades parallel to shortest dimension)

MODEL: 934

934 (Extruded Aluminum Frame)

934 (Extruded Aluminum Frame)

934 (Extruded Aluminum Frame)

#### Standard Features:

- Double deflection surface mount grille with adjustable steel blades
- Front blades parallel to shortest dimension, back blades parallel to longest dimension
- Provides 4-way airflow on one plane
- Nylon bushings on adjustable blades prevent metal on metal rattle
- Countersunk mounting holes for flush appearance with color matching Phillips posi-drive screws
- Available in even sizes up to 36"x24"
- Frame dependent on product size, refer to chart below
- Rust resistant pre-coat with durable powder finish
- Soft White