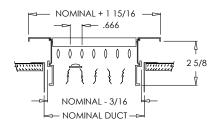

## **Commercial Submittal**

Double Deflection Adjustable Steel Blade Grille (front blades parallel to shortest dimension)

MODEL: 934

934 (Extruded Aluminum Frame)

934 (Extruded Aluminum Frame)

934 (Extruded Aluminum Frame)

#### Standard Features:

- Double deflection surface mount grille with adjustable steel blades
- Front blades parallel to shortest dimension, back blades parallel to longest dimension
- Provides 4-way airflow on one plane
- Nylon bushings on adjustable blades prevent metal on metal rattle
- Countersunk mounting holes for flush appearance with color matching Phillips posi-drive screws
- Available in even sizes up to 36"x24"
- Frame dependent on product size, refer to chart below
- Rust resistant pre-coat with durable powder finish
- Soft White

Note: Sizes not shown above use an extruded aluminum surface mount frame with signature line marks.

934 (Stamped Steel One Piece Frame)

Continued next page.