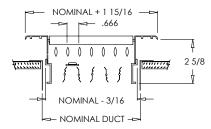

## **Commercial Submittal**

Double Deflection Adjustable Steel Blade Grille (front blades parallel to shortest dimension)

MODEL: 934

934 (Extruded Aluminum Frame)

934 (Extruded Aluminum Frame)

934 (Extruded Aluminum Frame)

#### Standard Features:

- Double deflection surface mount grille with adjustable steel blades
- Front blades parallel to shortest dimension, back blades parallel to longest dimension
- Provides 4-way airflow on one plane
- Nylon bushings on adjustable blades prevent metal on metal rattle
- Countersunk mounting holes for flush appearance with color matching Phillips posi-drive screws
- Available in even sizes up to 36"x24"
- Frame dependent on product size, refer to chart below
- Rust resistant pre-coat with durable powder finish
- Soft White

Note: Sizes not shown above use an extruded aluminum surface mount frame with signature line marks.

934 (Stamped Steel One Piece Frame)

Continued next page.