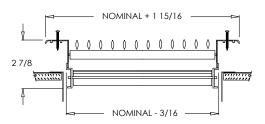

934 (Stamped Steel One Piece Frame)

934 (Stamped Steel One Piece Frame)

Note: Sizes not shown above use an extruded aluminum surface mount frame with signature line marks.

934 (Stamped Steel One Piece Frame)

Continued next page.