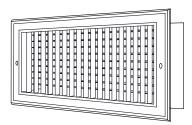

## **Commercial Submittal**

Double Deflection Adjustable Steel Blade Grille (front blades parallel to shortest dimension)

MODEL: 934

934 (Extruded Aluminum Frame)

934 (Extruded Aluminum Frame)

934 (Extruded Aluminum Frame)

#### Standard Features:

- Double deflection surface mount grille with adjustable steel blades
- Front blades parallel to shortest dimension, back blades parallel to longest dimension
- Provides 4-way airflow on one plane
- Nylon bushings on adjustable blades prevent metal on metal rattle
- Countersunk mounting holes for flush appearance with color matching Phillips posi-drive screws
- Available in even sizes up to 36"x24"
- Frame dependent on product size, refer to chart below
- Rust resistant pre-coat with durable powder finish
- Soft White