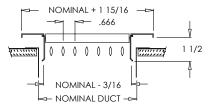

## **Commercial Submittal**

Double Deflection Adjustable Steel Blade Grille (front blades parallel to shortest dimension)

MODEL: 934

934 (Extruded Aluminum Frame)

934 (Extruded Aluminum Frame)

934 (Extruded Aluminum Frame)

#### Standard Features:

- Double deflection surface mount grille with adjustable steel blades
- Front blades parallel to shortest dimension, back blades parallel to longest dimension
- Provides 4-way airflow on one plane
- Nylon bushings on adjustable blades prevent metal on metal rattle
- Countersunk mounting holes for flush appearance with color matching Phillips posi-drive screws
- Available in even sizes up to 36"x24"
- Frame dependent on product size, refer to chart below
- Rust resistant pre-coat with durable powder finish
- Soft White

### **Options:**

Recessed screwdriver operated Opposed Blade Damper (934-0) 2" ADC compliant round collar with bead for ease of installation (square sizes only)

T-20 Tamper Proof Screws

| Stamped Steel One Piece Frame Sizes |         |         |         |  |
|-------------------------------------|---------|---------|---------|--|
| 6 x 6                               | 10 x 4  | 12 x 6  | 14 x 6  |  |
| 8 x 4                               | 10 x 6  | 12 x 8  | 14 x 8  |  |
| 8 x 6                               | 10 x 10 | 12 x 12 | 14 x 10 |  |
| 8 x 8                               | 12 x 4  | 14 x 4  | 14 x 14 |  |