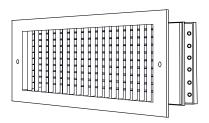

# **Commercial Submittal**

Double Deflection Adjustable Steel Blade Grille (front blades parallel to shortest dimension)

MODEL: 934

934-O (Extruded Aluminum Frame)

934-O (Extruded Aluminum Frame)

934-O (Extruded Aluminum Frame)

934-O (Stamped Steel One Piece Frame)

934-O (Stamped Steel One Piece Frame)

934-O (Stamped Steel One Piece Frame)

#### Standard Features:

- Double deflection surface mount grille with adjustable steel blades
- Front blades parallel to shortest dimension, back blades parallel to longest dimension
- Provides 4-way airflow on one plane
- Nylon bushings on adjustable blades prevent metal on metal rattle
- Countersunk mounting holes for flush appearance with color matching Phillips posi-drive screws
- Available in even sizes up to 36"x24"
- Frame dependent on product size, refer to chart below
- Rust resistant pre-coat with durable powder finish
- Soft White