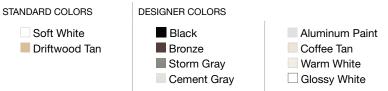

### Standard Features:

- Perforated hinged removable face
- 3/16" holes on 1/4" staggered centers
- Face set in an outer T-Bar filter grille frame
- Hand operated lever for easy filter access
- Square collar designed for 20" x 20" duct
- Holds up to a 2" filter (not included)
- · Rust resistant pre-coat with durable powder finish
- · Soft White

### **Finishes:**

53/4

1/2

Perforated Screen Detail