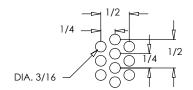

### Standard Features:

- Perforated hinged removable face
- 3/16" holes on 1/4" staggered centers
- Face set in an outer T-Bar filter grille frame
- Hand operated lever for easy filter access
- Square collar designed for 20" x 20" duct
- Holds up to a 2" filter (not included)
- · Rust resistant pre-coat with durable powder finish
- · Soft White

### **Finishes:**

53/4

1/2

Perforated Screen Detail