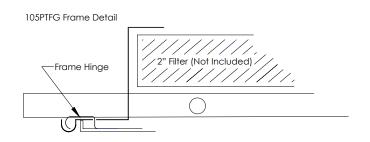

# SHOWN OPTIONAL SQUARE TO ROUND COLLAR SIZE COLLAR FRAME

105PTFG shown with square to round collar (optional)

HINGED FACE
23 3/4

### Standard Features:

- Perforated hinged removable face
- 3/16" holes on 1/4" staggered centers
- Face set in an outer T-Bar filter grille frame
- Hand operated lever for easy filter access
- Square collar designed for 20" x 20" duct
- Holds up to a 2" filter (not included)
- · Rust resistant pre-coat with durable powder finish
- · Soft White

### **Product Notes:**

3 1/4

Filter grilles are manufactured 3/16" undersized nominal duct outside dimension for ease of installation. Air filter should be  $\frac{1}{4}$ " to  $\frac{1}{2}$ " undersized. Verify with air filter manufacturer for air specifications.