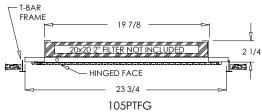

## Perforated Face T-Bar Filter Grille

MODEL: 105PTFG

# SHOWN OPTIONAL SQUARE TO ROUND COLLAR SIZE COLLAR FRAME

105PTFG shown with square to round collar (optional)

HINGED FACE
23 3/4

### Standard Features:

- Perforated hinged removable face
- 3/16" holes on 1/4" staggered centers
- Face set in an outer T-Bar filter grille frame
- Hand operated lever for easy filter access
- Square collar designed for 20" x 20" duct
- Holds up to a 2" filter (not included)
- · Rust resistant pre-coat with durable powder finish
- · Soft White