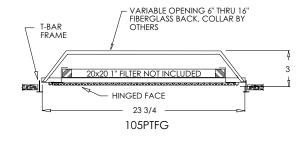

### **Options:**

Preformed, contour molded fiberglass back with a foil barrier backing, accepts 6"-16" collar (collar by others). Fixed perforated face, not removable. Holds up to 1" filter. (106PTFG)

2" ADC compliant round collar with bead for ease of installation