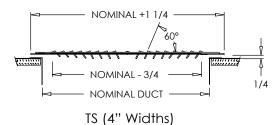

# **Residential Submittal**

Toe Space Grille

MODEL: TS Series







TS (4" Widths)



#### **Standard Features:**

- · Heavy gauge cold-rolled steel
- · Louvers designed with rolled rib for maximum strength and rigidity
- Unique fan-shaped air pattern lends to both heating and air conditioning applications
- Ideal for return air in the toe space areas between kitchen cabinets, stair risers, built-in vanities, etc.
- Countersunk mounting holes for flush appearance with color matching Phillips Pozi-drive screws
- Rust resistant pre-coat with durable powder finish
- · Driftwood Tan or Soft White

### **Finishes:**

STANDARD COLORS

Soft White
Driftwood Tan

DESIGNER COLORS

Black
Bronze
Storm Gray
Cement Gray

Submittal Notes

Aluminum Paint
Coffee Tan
Warm White
Glossy White

## **Additional Information:**

Project / Location:
Engineer:
Architect:

Contractor: