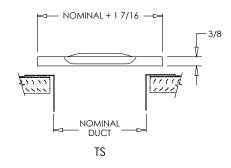

# **Residential Submittal**

Toe Space Grille

MODEL: TS Series







TS (4" Widths)



#### **Standard Features:**

- · Heavy gauge cold-rolled steel
- · Louvers designed with rolled rib for maximum strength and rigidity
- Unique fan-shaped air pattern lends to both heating and air conditioning applications
- Ideal for return air in the toe space areas between kitchen cabinets, stair risers, built-in vanities, etc.
- Countersunk mounting holes for flush appearance with color matching Phillips Pozi-drive screws
- Rust resistant pre-coat with durable powder finish
- · Driftwood Tan or Soft White

### **Finishes:**

STANDARD COLORS

Soft White
Driftwood Tan

DESIGNER COLORS

Black
Bronze
Storm Gray
Cement Gray

Submittal Notes

Aluminum Paint
Coffee Tan
Warm White
Glossy White

## **Additional Information:**

Project / Location:
Engineer:
Architect:

Con