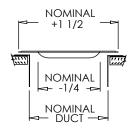

# **Residential Submittal**

Toe Space Grille

MODEL: TS Series







TS (4" Widths)



#### **Standard Features:**

- · Heavy gauge cold-rolled steel
- · Louvers designed with rolled rib for maximum strength and rigidity
- Unique fan-shaped air pattern lends to both heating and air conditioning applications
- Ideal for return air in the toe space areas between kitchen cabinets, stair risers, built-in vanities, etc.
- Countersunk mounting holes for flush appearance with color matching Phillips Pozi-drive screws
- Rust resistant pre-coat with durable powder finish
- · Driftwood Tan or Soft White

### **Finishes:**

STANDARD COLORS

Soft White
Driftwood Tan

DESIGNER COLORS

Black
Bronze
Storm Gray
Cement Gray

Submittal Notes

Aluminum Paint
Coffee Tan
Warm White
Glossy White

## **Additional Information:**

Project / Location:
Engineer:
Architect:

Contrac