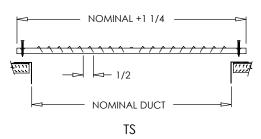

# **Residential Submittal**

Toe Space Grille

MODEL: TS Series







TS (4" Widths)



#### **Standard Features:**

- · Heavy gauge cold-rolled steel
- · Louvers designed with rolled rib for maximum strength and rigidity
- Unique fan-shaped air pattern lends to both heating and air conditioning applications
- Ideal for return air in the toe space areas between kitchen cabinets, stair risers, built-in vanities, etc.
- Countersunk mounting holes for flush appearance with color matching Phillips Pozi-drive screws
- Rust resistant pre-coat with durable powder finish
- · Driftwood Tan or Soft White

### **Finishes:**

STANDARD COLORS

Soft White
Driftwood Tan

DESIGNER COLORS

Black
Bronze
Storm Gray
Cement Gray

Submittal Notes

Aluminum Paint
Coffee Tan
Warm White
Glossy White

## **Additional Information:**

Project / Location:
Engineer:
Architect:

Contr