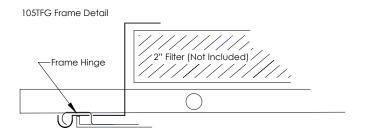

### Stamped Face T-Bar Filter Grille

MODEL: 105TFG

# Standard Features:Stamped dual angular lo

- Stamped dual angular louvers with 1/2" spacing for strength and maximum free area
- Hinged removable face set in an outer T-Bar filter frame
- Hand operated lever for easy filter access
- Square collar designed for 20" x 20" duct
- · Holds up to a 2" filter (not included)
- · Rust resistant pre-coat with durable powder finish
- Soft White

#### **Product Notes:**

Filter grilles are manufactured 3/16" undersized nominal duct outside dimension for ease of installation. Air filter should be ¼" to ½" undersized. Verify with air filter manufacturer for air specifications.