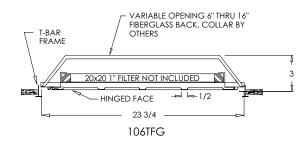

#### **Options:**

Preformed, contour molded fiberglass back with a foil barrier backing, accepts 6"-16" collars (collars by others). Holds up to 1" filter. (106TFG) 2" ADC compliant round collar with bead for ease of installation