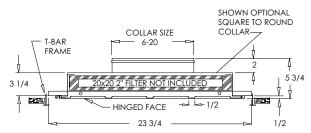

#### **Options:**

Preformed, contour molded fiberglass back with a foil barrier backing, accepts 6"-16" collars (collars by others). Holds up to 1" filter. (106TFG) 2" ADC compliant round collar with bead for ease of installation

# Finishes: STANDARD COLORS Soft White Driftwood Tan Black Bronze Storm Gray Cement Gray Glossy White

105TFG with square to round collar (optional)