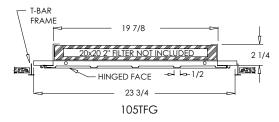

### Stamped Face T-Bar Filter Grille

MODEL: 105TFG

# Standard Features:Stamped dual angular lo

- Stamped dual angular louvers with 1/2" spacing for strength and maximum free area
- Hinged removable face set in an outer T-Bar filter frame
- Hand operated lever for easy filter access
- Square collar designed for 20" x 20" duct
- · Holds up to a 2" filter (not included)
- · Rust resistant pre-coat with durable powder finish
- Soft White

#### **Product Notes:**

Filter grilles are manufactured 3/16" undersized nominal duct outside dimension for ease of installation. Air filter should be ¼" to ½" undersized. Verify with air filter manufacturer for air specifications.