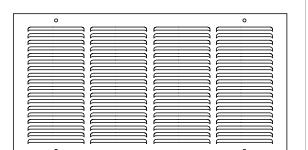

## **Residential Submittal**

Return Air Grille

MODEL: 1050 Series

#### **Standard Features:**

- Louvers run parallel to the 1st dimension specified
- 1/2" spacing dual angular louvers
- · Stamped from cold roll steel
- Install with louvers in up or down position for best duct concealment
- Countersunk mounting holes for flush appearance with color matching Phillips Pozi-drive screws
- Rust resistant pre-coat with durable powder finish
- · Soft White