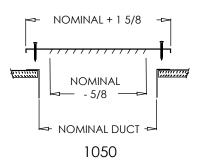

## **Residential Submittal**

Return Air Grille

MODEL: 1050 Series



#### **Standard Features:**

- Louvers run parallel to the 1st dimension specified
- 1/2" spacing dual angular louvers
- · Stamped from cold roll steel
- Install with louvers in up or down position for best duct concealment
- Countersunk mounting holes for flush appearance with color matching Phillips Pozi-drive screws
- Rust resistant pre-coat with durable powder finish
- · Soft White

# Options:

Aluminum construction (A-1050) Heavy Duty construction (1075) T-20 Tamper Proof Screws

### **Finishes:**

STANDARD COLORS

Soft White
Driftwood Tan



BronzeStorm GrayCement Gray

Aluminum Paint
Coffee Tan
Warm White







### **Additional Information:**

Submittal Notes

| Project / Location: |  |
|---------------------|--|
| Engineer:           |  |
| Architect:          |  |
| Contractor:         |  |