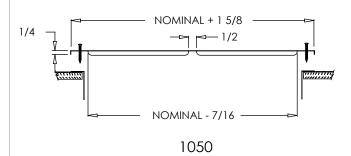

#### **Standard Features:**

- Louvers run parallel to the 1st dimension specified
- 1/2" spacing dual angular louvers
- · Stamped from cold roll steel
- Install with louvers in up or down position for best duct concealment
- Countersunk mounting holes for flush appearance with color matching Phillips Pozi-drive screws
- Rust resistant pre-coat with durable powder finish
- · Soft White