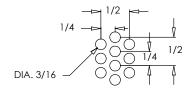

### **Standard Features:**

- Perforated face
- 3/16" holes on 1/4" staggered centers
- Preformed, contour molded fiberglass back with a foil barrier backing, accepts 6"-16" collars (collars by others)
- Rust resistant pre-coat with a durable powder finish
- · Soft White

Perforated Screen Detail