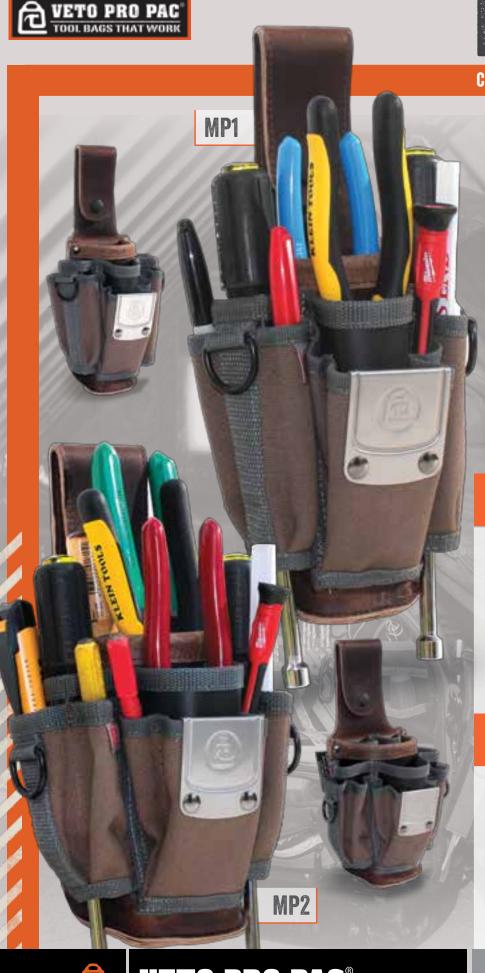

## MP1 MP2

**COMPACT LEATHER/FABRIC TOOL POUCHES** 

**ELECTRICAL** TAPE STRAP

STAINLESS STEEL TAPE CLIP

LEATHER/FABRIC

SNAP-OVER **BELT LOOP** 

DIM: 11"H X 5"L X 3.5"W

- **11 VERTICAL POCKETS**
- ELECTRICAL TAPE STRAP
- SNAP-OVER BELT LOOP
- **STAINLESS TAPE CLIP**
- **SECOND TO SERVICE STRUCTION**
- **2-D RINGS**
- **BACK POCKET "STUFFER BLOCK"**
- **SECTION STATE OF STREET STATE OF STREET STATE OF STREET STATE OF STREET STREE**

## **MP2 FEATURES**

- **3 VERTICAL POCKETS**
- ELECTRICAL TAPE STRAP
- SNAP-OVER BELT LOOP
- **STAINLESS TAPE CLIP**
- **SECTION 1**
- **№ 2-D RINGS**
- **I BACK POCKET "STUFFER BLOCK"**
- **SECTION STATE OF STREET STATE ST**