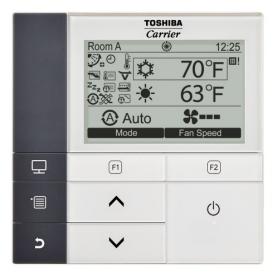

## SMMSe / SHRMe VRF Wired Remote Controller Features

- Group control up to 8 indoor units
- Mode of operation
- Fan speed control
- ON/OFF
- Set temperature range limit
- Dual set point (HR only)
- Schedule weekly timer
- Clock setting
- Temperature display in 1°F
- Individual louver control
- Back lit
- Multiple languages
- DN code setting
- Compatible with Toshiba Carrier VRF and RAV systems