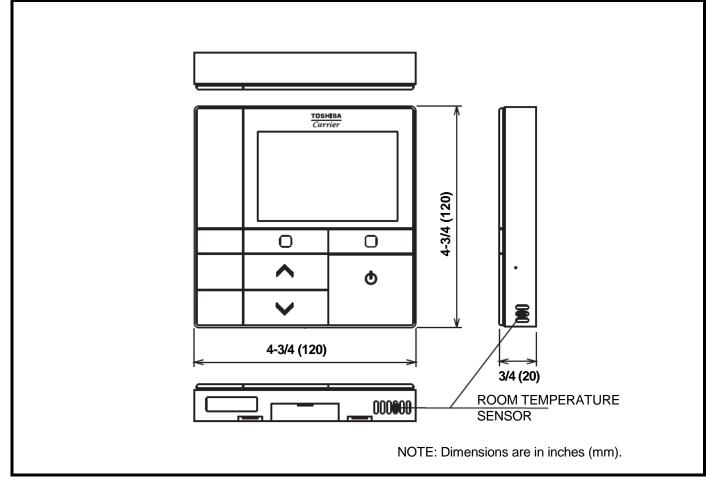

## DIMENSIONAL DRAWING WIRED REMOTE CONTROLLER RBC-AMS54E-UL

WIRING DIAGRAM

© Carrier Corporation 2016