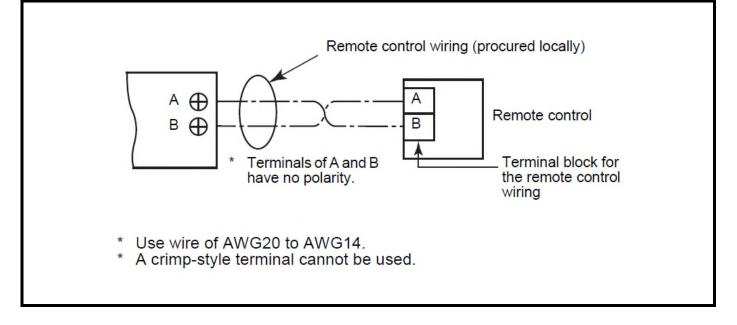

## DIMENSIONAL DRAWING WIRED REMOTE CONTROLLER RBC-AMS54E-UL

WIRING DIAGRAM

© Carrier Corporation 2016