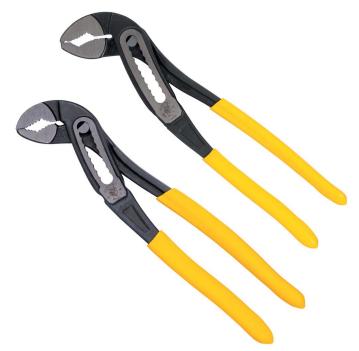

## Classic Klaw<sup>™</sup> Pump Pliers Set, 2-Piece

Klein Klaw<sup>™</sup> Pump Pliers Set features the 7-Inch and 10-Inch classic style pump plier with a unique curved jaw that provides multiple points of contact for maximum torque and grip. The gripping surface of the jaw is also lined with especially hardened teeth that reduce wear and provide positive grip. Durable construction makes these Classic style pump pliers tough enough to handle the job.

## **Specifications**

| Туре:             | Pliers                         | Application:    | General Purpose                                                           |
|-------------------|--------------------------------|-----------------|---------------------------------------------------------------------------|
| Special Features: | Curved Jaw; Hardened Teeth     | Overall Length: | 2" (5.1 cm); 1.38" (3.5 cm)                                               |
| Overall Height:   | 9.8" (24.9 cm); 7.0" (17.8 cm) | Overall Width:  | 0.55" (1.4 cm); 0.48" (1.2 cm)                                            |
| Material:         | Induction Hardened Steel       | Handle Finish:  | Plastic Dipped                                                            |
| Number of Pieces: | 2                              | Included:       | D505-7 7" Classic Klaw Pump Plier;<br>D505-10 10" Classic Klaw Pump Plier |
| Weight:           | 1.2 lb (0.5 kg)                |                 |                                                                           |