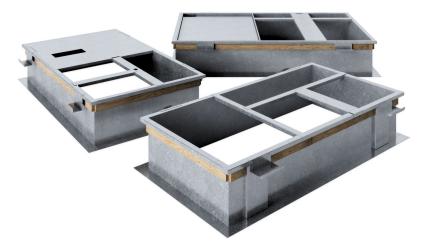

## Refer To Submittal For Dimensions

Description: Welded Structurally Calculated Curb - 14 Inches Tall Non Insulated Full Perimeter Welded Structurally Calculated Curb Curb, California State Standard, Standard Seismic Criteria, "Structurally" Stamped By A Professional Engineer, Without Pitch, Insulated Deck Pan If Applicable, Includes Wood Nailer & Hold Down Brackets. Meets Seismic Requirements for 2022 CBC & 2021 IBC. Wind Design Criteria: 60 Foot Tall Building Maimum, Exposure C, 155 MPH - 3 Second Gust Speed, Risk Category III & IV.

Weight: 138lbs/62.6kg Assembled Length O.D.: 81.75 Assembed Width O.D.: 53.50

Composition: Galvanized Sheet Metal Insulated: Non Insulated Perimeter: Full Perimeter Support Gauge: 16 Hold Down Gauge: 14 Deckpan: Included Deckpan Gauge: 16 Deckpan Description: Galvanized Metal, Using 1 Inch Insulation, R Value 4.2