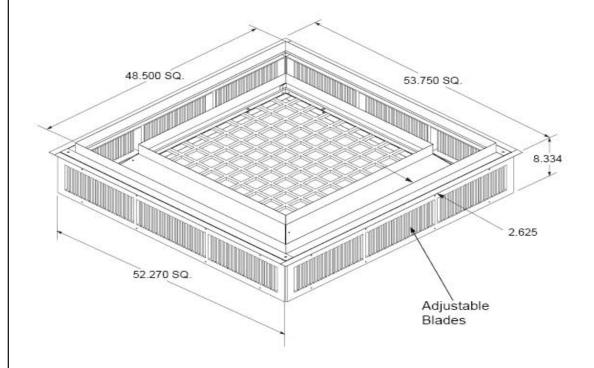

Concentric Diffuser - Drop Type Concentric Diffuser - Facilitates Hard Duct Connections. Does NOT INCLUDE... Actual Duct, Curb, Curb Adapter, or Adapter/Transition Insert. MicroMetl Duct & Kits Available

| CFM Reference | Minimum Throw Distance | Maximum Throw Distance | Return Section Static Drop | Supply Section Static Drop | Sound in Decibels |
|---------------|------------------------|------------------------|----------------------------|----------------------------|-------------------|
| 6000-7200     | 40/46                  | 70/79                  | 0.03/0.04                  | 0.17/0.27                  | 37/47             |