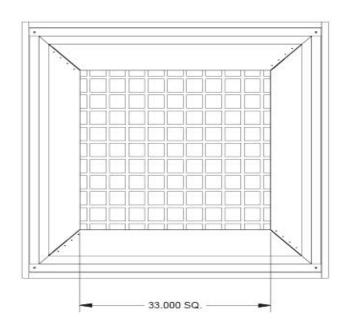

Concentric Diffuser - Drop Type Concentric Diffuser - Facilitates Hard Duct Connections. Does NOT INCLUDE... Actual Duct, Curb, Curb Adapter, or Adapter/Transition Insert. MicroMetl Duct & Kits Available

| CFM Reference | Minimum Throw Distance | Maximum Throw Distance | Return Section Static Drop | Supply Section Static Drop | Sound in Decibels |
|---------------|------------------------|------------------------|----------------------------|----------------------------|-------------------|
| 6000-7200     | 40/46                  | 70/79                  | 0.03/0.04                  | 0.17/0.27                  | 37/47             |