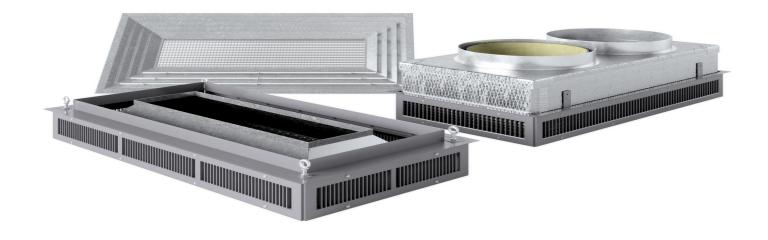

Concentric Diffusers: 1818-600A-00010

## Refer To Submittal For Dimensions

**Description:** Concentric Diffuser - Drop Type Concentric Diffuser - Facilitates Hard Duct Connections. Does NOT INCLUDE... Actual Duct, Curb, Curb Adapter, or Adapter/Transition Insert. MicroMetl Duct & Kits Available

Dimensions: N/A Weight: 72lbs/32.66kg CFM Range: 6000-7200

Composition: Anodized Aluminum Diffuser Insulation: Not Insulated

Minimum Throw Distance in Feet: 40/46
Maximum Throw Distance in Feet: 70/79

Return Air Static Drop: 0.03/0.04 Supply Air Static Drop: 0.17/0.27

Sound in Decibels: 37/47

Associated Duct Required - MicroMetl Part Number: N/A

Prop 65: Yes

**Country of Origin: USA**