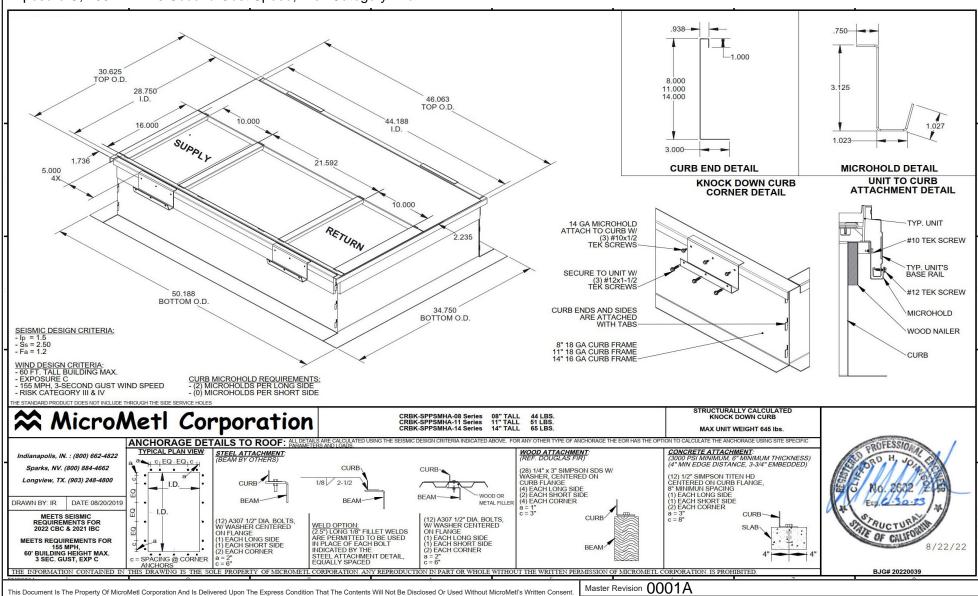

Knockdown Structurally Calculated Curb - 14 Inches Tall Non Insulated Full Perimeter Knockdown Structurally Calculated Curb, California State Standard, High Seismic Criteria, Includes Hold-Down Brackets. "Structurally" Stamped By A Professional Engineer, Without Pitch, Insulated Deck Pan If Applicable, Includes Wood Nailer & Hold Down Brackets. Meets Seismic Requirements for 2022 CBC & 2021 IBC. Wind Design Criteria: 60 Foot Tall Building Maximum. Exposure C, 155 MPH - 3 Second Gust Speed, Risk Category III & IV.