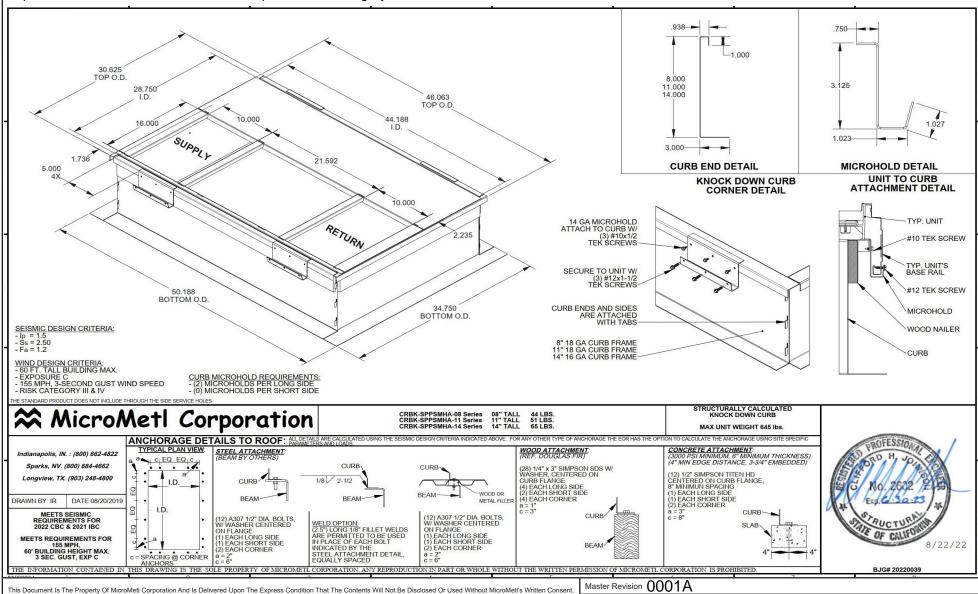

Knockdown Structurally Calculated Curb - 8 Inches Tall Non Insulated Full Perimeter Knockdown Structurally Calculated Curb, California State Standard, High Seismic Criteria, Includes Hold-Down Brackets. "Structurally" Stamped By A Professional Engineer, Without Pitch, Insulated Deck Pan If Applicable, Includes Wood Nailer & Hold Down Brackets. Meets Seismic Requirements for 2022 CBC & 2021 IBC. Wind Design Criteria: 60 Foot Tall Building Maximum. Exposure C, 155 MPH - 3 Second Gust Speed, Risk Category III & IV.