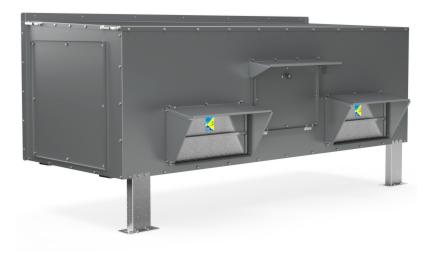

Power Exhaust: PCC-MRT69CA-D-4L4

## Refer To Submittal For Dimensions

Description: Power Exhaust - Power Exhaust - Modulating Speed, Centrifugal Exhaust Type, Convertible Orientation, 460 Volt Three Phase Voltage. Designed To Operate At 8676 CFM @ 1/2" - 4HP. Painted To Match RTU. DOES NOT INCLUDE ECONOMIZER. Compatible With MicroMetl & Carrier Factory Economizers. Mounted On Return Air Ductwork In The Horizontal Application. Electrical junction box provided. High voltage cable to be field supplied and installed. BacNet Compatible.

## Manufacturer: MicroMetl

Weight: 323lbs/146.51kg

Exhaust Type: Centrifugal

**Orientation:** Convertible

Speed: Modulating

Voltage: 460 Volt Three Phase

Horsepower: 8676 CFM @ 1/2" - 4HP