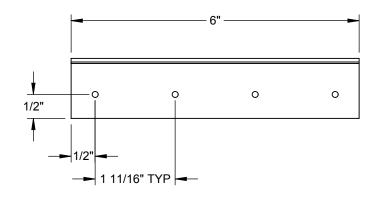

Attn:

**RESTRAINT CLIP FOR USE WITH CDI CURB # 4000** (6 clips total, 3 per long side of unit).

Tag:\_\_

- \* Verify existing curb OD

  \* Verify supply and return openings

  \* Note any changes

  \* Call with any questions
- - Fax back if drawing is OK as is

## **ADAPTERS NEED 7" TOP KICK**

**MATERIAL: 14 GA GALVANIZED STEEL** 

Attn:\_ Tag:\_\_ RESTRAINT CLIP FOR USE WITH AHU-**CDI CURB # 4000** (6 clips total, 3 per long side of unit). MOUNTING CLIP-#12 TEK SCREWS \* Verify existing curb OD

\* Verify supply and return openings

\* Note any changes

\* Call with any questions CURB-Fax back if drawing is OK as is DATE APPROVALS 2/17/2014 DRAWN: spickar 4000 L-CLIPS NS CHECKED: FILE NAME: DRAWING NO.: 4000 L-CLIPS NS 9560 85 TH AVE. N MAPLE GROVE, MN 55369 (763)391-7790 01 (763)3917851 SCALE: 1:2 SHEET:2 OF 2