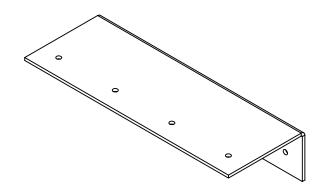

Attn:

**RESTRAINT CLIP FOR USE WITH CDI CURB # 4000** (6 clips total, 3 per long side of unit).

Tag:\_\_

- \* Verify existing curb OD

  \* Verify supply and return openings

  \* Note any changes

  \* Call with any questions
- - Fax back if drawing is OK as is

## **ADAPTERS NEED 7" TOP KICK**

**MATERIAL: 14 GA GALVANIZED STEEL** 

Attn:\_ Tag:\_\_ RESTRAINT CLIP FOR USE WITH AHU-**CDI CURB # 4000** (6 clips total, 3 per long side of unit). MOUNTING CLIP-#12 TEK SCREWS \* Verify existing curb OD

\* Verify supply and return openings

\* Note any changes

\* Call with any questions CURB-Fax back if drawing is OK as is DATE APPROVALS 2/17/2014 DRAWN: spickar 4000 L-CLIPS NS CHECKED: FILE NAME: DRAWING NO.: 4000 L-CLIPS NS 9560 85 TH AVE. N MAPLE GROVE, MN 55369 (763)391-7790 01 (763)3917851 SCALE: 1:2 SHEET:2 OF 2