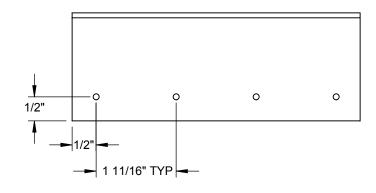

Attn:

**RESTRAINT CLIP FOR USE WITH CDI CURB # 4000** (6 clips total, 3 per long side of unit).

Tag:\_\_

- \* Verify existing curb OD

  \* Verify supply and return openings

  \* Note any changes

  \* Call with any questions
- - Fax back if drawing is OK as is

## **ADAPTERS NEED 7" TOP KICK**

**MATERIAL: 14 GA GALVANIZED STEEL** 

Attn:\_ Tag:\_\_ RESTRAINT CLIP FOR USE WITH AHU-**CDI CURB # 4000** (6 clips total, 3 per long side of unit). MOUNTING CLIP-#12 TEK SCREWS \* Verify existing curb OD

\* Verify supply and return openings

\* Note any changes

\* Call with any questions CURB-Fax back if drawing is OK as is DATE APPROVALS 2/17/2014 DRAWN: spickar 4000 L-CLIPS NS CHECKED: FILE NAME: DRAWING NO.: 4000 L-CLIPS NS 9560 85 TH AVE. N MAPLE GROVE, MN 55369 (763)391-7790 01 (763)3917851 SCALE: 1:2 SHEET:2 OF 2