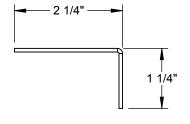

## **ADAPTERS NEED 7" TOP KICK**

**MATERIAL: 14 GA GALVANIZED STEEL** 

Attn:\_ Tag:\_\_ RESTRAINT CLIP FOR USE WITH AHU-**CDI CURB # 4000** (6 clips total, 3 per long side of unit). MOUNTING CLIP-#12 TEK SCREWS \* Verify existing curb OD