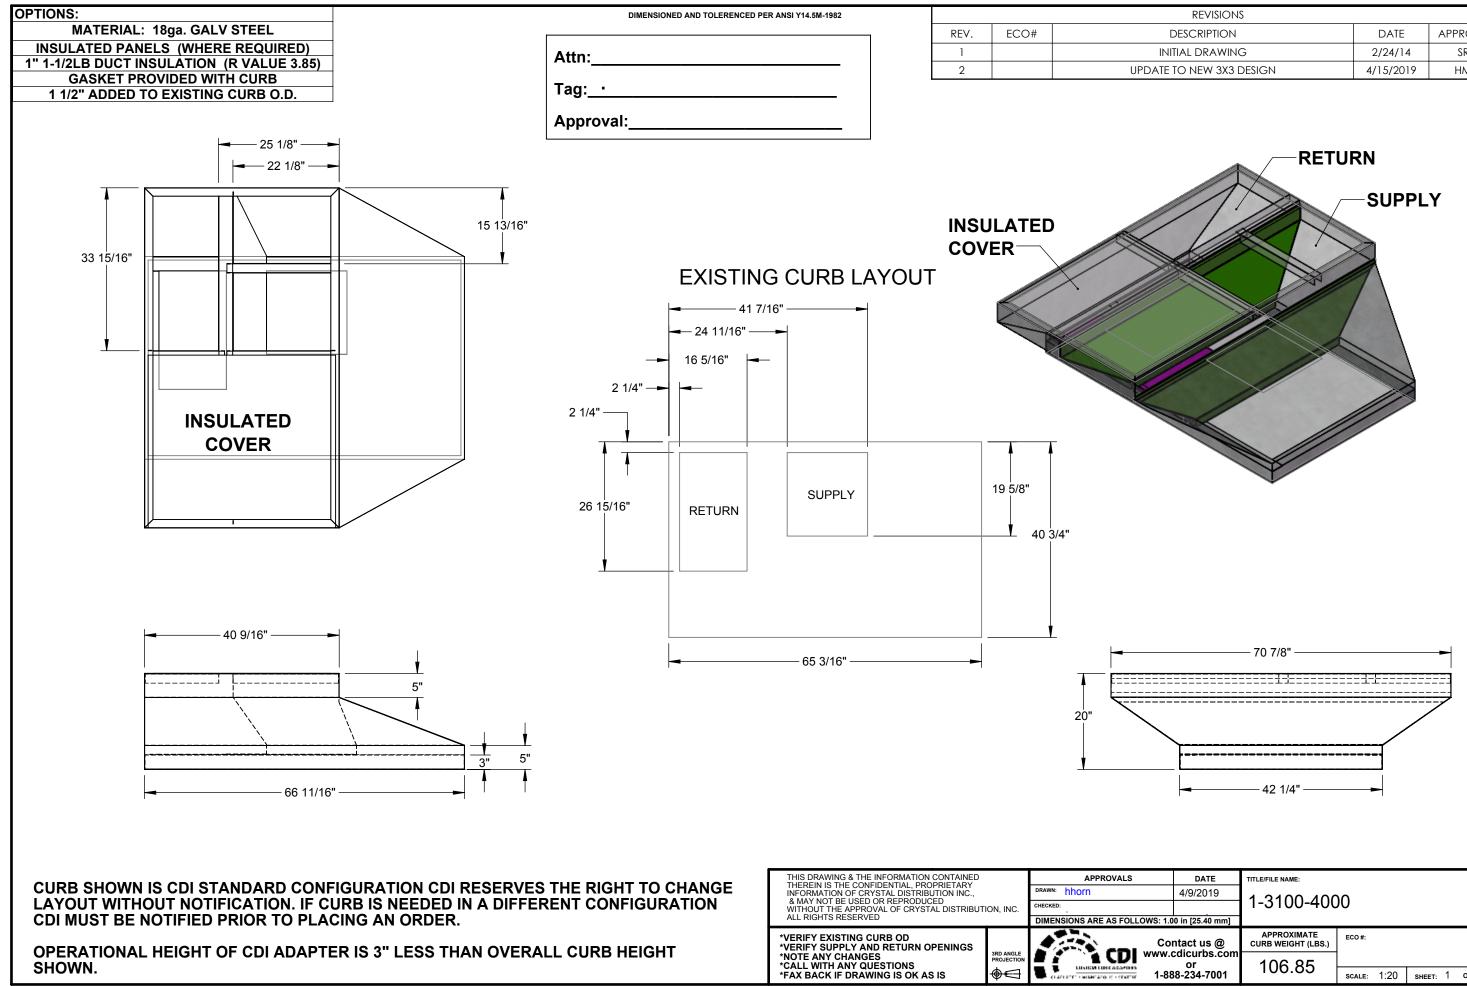

| REVISIONS               |           |          |
|-------------------------|-----------|----------|
| DESCRIPTION             | DATE      | APPROVED |
| INITIAL DRAWING         | 2/24/14   | SRP      |
| PDATE TO NEW 3X3 DESIGN | 4/15/2019 | НМН      |
|                         |           |          |

|                                        | DATE            | TITLE/FILE NAME:                  |        |      |        |   |    |      |
|----------------------------------------|-----------------|-----------------------------------|--------|------|--------|---|----|------|
|                                        | 4/9/2019        | 1 2100 4000                       |        |      |        |   |    |      |
|                                        |                 | 1-3100-4000                       |        |      |        |   |    |      |
| LOWS: 1.0                              | 0 in [25.40 mm] |                                   |        |      |        |   |    |      |
| Contact us @<br>www.cdicurbs.com<br>or |                 | APPROXIMATE<br>CURB WEIGHT (LBS.) | ECO #: |      |        |   |    | REV: |
|                                        |                 | 106.85                            |        |      |        |   |    |      |
| 1-88                                   | 8-234-7001      | 100.05                            | SCALE: | 1:20 | SHEET: | 1 | OF | 7    |