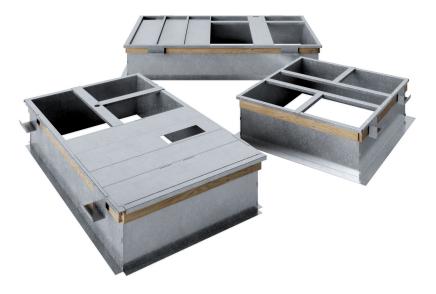

## Refer To Submittal For Dimensions

Description: Knockdown Structurally Calculated Curb - 11 Inches Tall Non Insulated Full Perimeter Knockdown Structurally Calculated Curb, California State Standard, High Seismic Criteria, Includes Hold-Down Brackets. "Structurally" Stamped By A Professional Engineer, Without Pitch, Insulated Deck Pan If Applicable, Includes Wood Nailer & Hold Down Brackets. Meets Seismic Requirements for 2022 CBC & 2021 IBC. Wind Design Criteria: 60 Foot Tall Building Maximum, Exposure C, 155 MPH - 3 Second Gust Speed, Risk Category III & IV.

Weight: 65lbs/29.48kg Assembled Length O.D.: 46.04 Assembed Width O.D.: 42.17

Corner Type: N/A

Composition: Galvanized Sheet Metal Insulated: Non Insulated Perimeter: Full Perimeter Support Gauge: 18 Hold Down Gauge: 14 Deckpan: Included Deckpan Gauge: N/A Deckpan Description: Galvanized Metal, Using 1 Inch Insulation, R Value 4.2