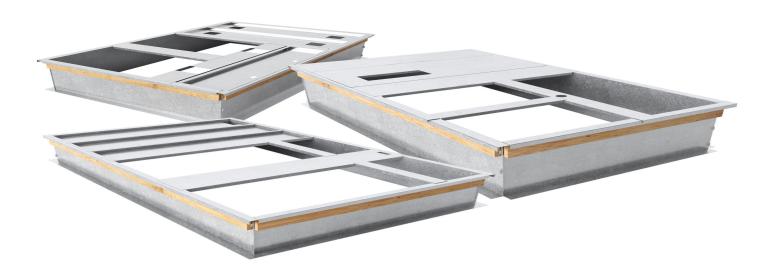

## Refer To Submittal For Dimensions

**Description:** Knockdown Curb - 14 Inches Tall Non Insulated Full Perimeter, Using Corner Brackets Galvanized Metal Construction. Knockdown Roof Curb Without Pitch, Insulated Deck Pans Included, Includes Wood Nailer, And Gasket Package.

Height: 14 Inches Tall Weight: 277lbs/125.65kg

Insulated: Non Insulated Perimeter Insulation: Perimeter: Full Perimeter Perimeter Gauge: 16 Composition: Galvanized Metal Support Gauge: 18 Deckpan: Included Deckpan Gauge: 18 Gasket Description: 0.25 X 1.5 Inch Multipurpose Medium Density Foam Gasket.