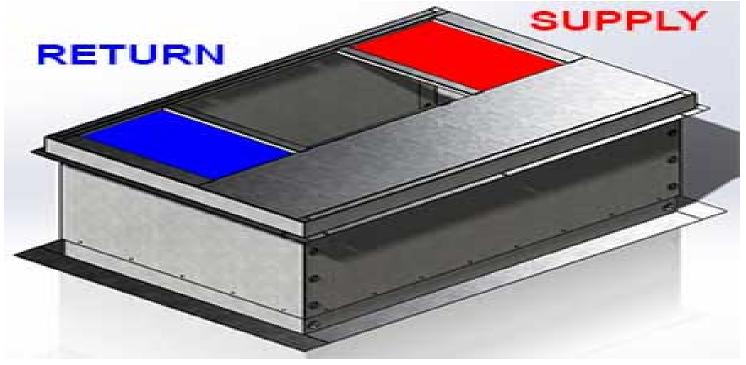

Adjustable Pitch & Height Curb: CRBAP-SDSML-14

## Refer To Submittal For Dimensions

Description: Adjustable Pitch/Height Curb - This A Multi-Use Curb, Non Insulated, Partial Perimeter, Insulated Deck Pan If Applicable. When Using As An Adjustable Pitch Curb... 14 Inches Minimum Height, Up To 1 In 12 Inches In Any Direction, Warning: Do Not Use In Adjustable Pitch Mode With A Concentric Kit... The Curb Insert Interferes With The Inside Section. When Using As An Adjustable Height Curb... 14 Inches Minimum & 17.9375 Inches Maximum Height,