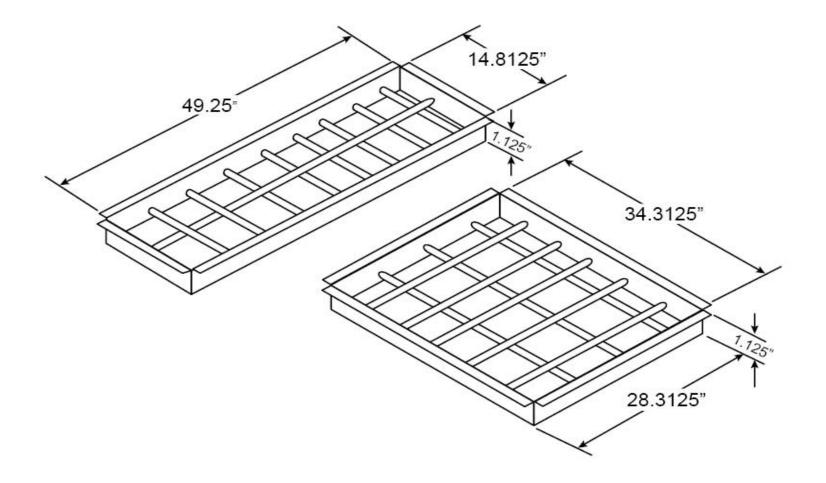

Burglar Bars - Designed To Keep Out Unwanted Intruders and/or Animals. Drop In Inserts For HVAC Supply & Return Openings, 1/2 inch Diameter Cold Rolled Steel Bars, Welded To A Maximum Bar Spacing Of Six Inch On-Center.