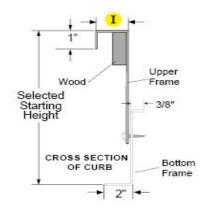

Adjustable Pitch/Height Curb - This A Multi-Use Curb, Non Insulated, Full Perimeter, Insulated Deck Pan If Applicable. When Using As An Adjustable Pitch Curb... 14 Inches Minimum Height, Up To 1 In 12 Inches In Any Direction, Warning: Do Not Use In Adjustable Pitch Mode With A Concentric Kit... The Curb Insert Interferes With The Inside Section. When Using As An Adjustable Height Curb... 14.00 Inches Minimum & 20.3125 Inches Maximum Height, Previously Part Number AP597-102-00010.