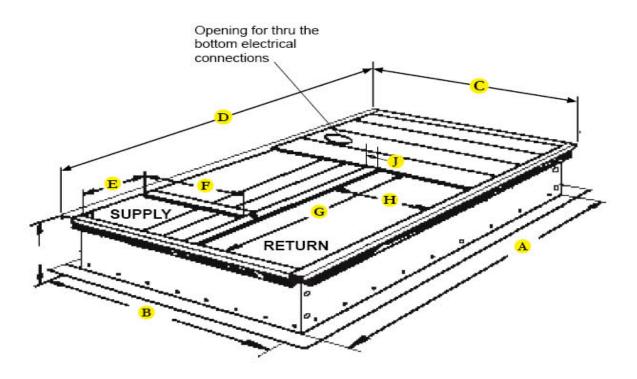

NOTE: Max pitch in any direction 1 in 12 inches

| A - I.D. | B - I.D. | C - O.D. | D - O.D. | E     | F     | G     | Н     | I    | J    |
|----------|----------|----------|----------|-------|-------|-------|-------|------|------|
| 78.25    | 50.00    | 53.50    | 81.75    | 15.68 | 31.37 | 40.06 | 15.31 | 1.75 | 3.31 |