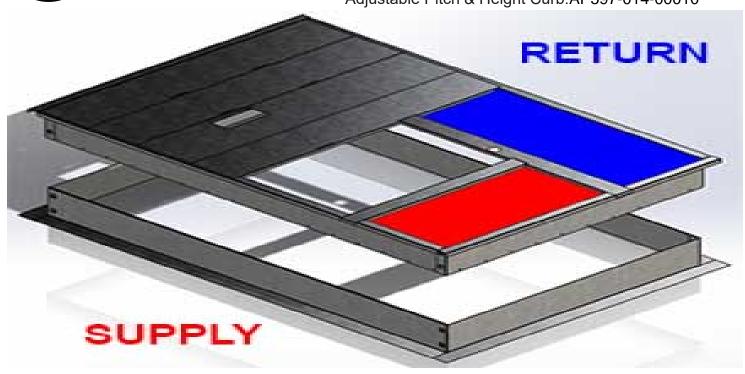

Adjustable Pitch & Height Curb: AP597-014-00010

## Refer To Submittal For Dimensions

Description: Adjustable Pitch/Height Curb - This A Multi-Use Curb, Non Insulated, Full Perimeter, Insulated Deck Pan If Applicable. When Using As An Adjustable Pitch Curb... 14 Inches Minimum Height, Up To 1 In 12 Inches In Any Direction, Warning: Do Not Use In Adjustable Pitch Mode With A Concentric Kit... The Curb Insert Interferes With The Inside Section. When Using As An Adjustable Height Curb... 14 Inches Minimum & 20.3125 Inches Maximum Height, Previously Part Number AP597-102-00010.