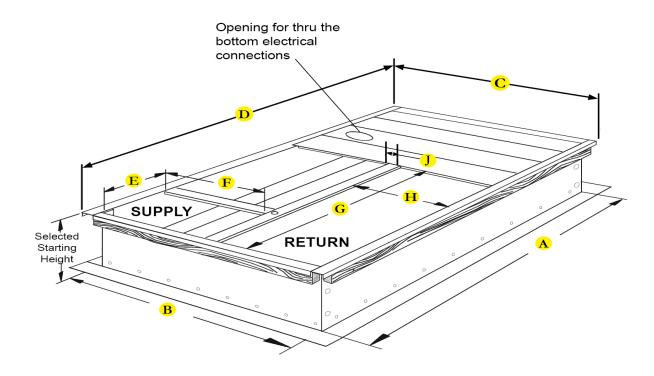

Adjustable Pitch/Height Curb - This A Multi-Use Curb, Non Insulated, Full Perimeter, Insulated Deck Pan If Applicable. When Using As An Adjustable Pitch Curb... 14 Inches Minimum Height, Up To 1 In 12 Inches In Any Direction, Warning: Do Not Use In Adjustable Pitch Mode With A Concentric Kit... The Curb Insert Interferes With The Inside Section. When Using As An Adjustable Height Curb... 14.00 Inches Minimum & 20.3125 Inches Maximum Height, Previously Part Number AP537-102-00010.

NOTE: Max pitch in any direction 1 in 12 inches

| A - I.D. | B - I.D. | C - O.D. | D - O.D. | E     | F     | G     | Н     | I    | J    |
|----------|----------|----------|----------|-------|-------|-------|-------|------|------|
| 67.37    | 37.18    | 40.68    | 70.87    | 13.87 | 20.25 | 32.06 | 13.62 | 1.75 | 3.31 |

\*Flange dimensions may vary

This Document Is The Property Of MicroMetl Corporation And Is Delivered Upon The Express Condition That The Contents Will Not Be Disclosed Or Used Without MicroMetl's Written Consent MicroMetl Reserves The Right To Discontinue, Or Change At Any Time, Specifications & Designs Without Any Notice Incurring Obligations.