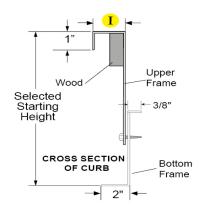

NOTE: Max pitch in any direction 1 in 12 inches

| A - I.D. | B - I.D. | C - O.D. | D - O.D. | E     | F     | G     | Н     | I    | J    |
|----------|----------|----------|----------|-------|-------|-------|-------|------|------|
| 67.37    | 37.18    | 40.68    | 70.87    | 13.87 | 20.25 | 32.06 | 13.62 | 1.75 | 3.31 |