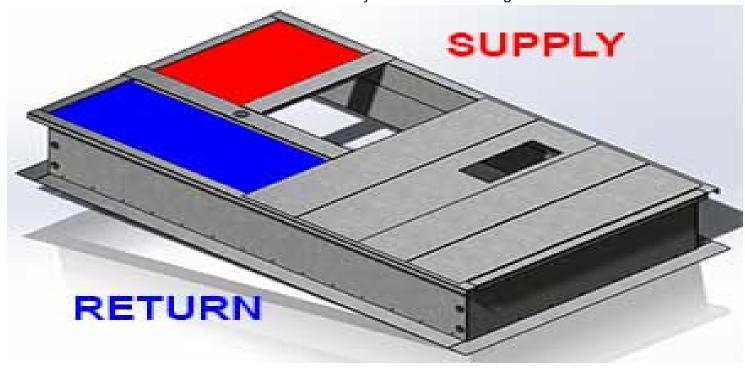

## Refer To Submittal For Dimensions

Description: Adjustable Pitch/Height Curb - This A Multi-Use Curb, Non Insulated, Full Perimeter, Insulated Deck Pan If Applicable. When Using As An Adjustable Pitch Curb... 14 Inches Minimum Height, Up To 1 In 12 Inches In Any Direction, Warning: Do Not Use In Adjustable Pitch Mode With A Concentric Kit... The Curb Insert Interferes With The Inside Section. When Using As An Adjustable Height Curb... 14 Inches Minimum & 20.3125 Inches Maximum Height, Previously Part Number AP537-102-00010.