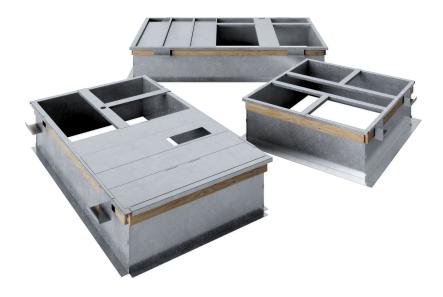

## Refer To Submittal For Dimensions

Description: Knockdown Structurally Calculated Curb - 14 Inches Tall Non Insulated Full Perimeter Knockdown Structurally Calculated Curb, California State Standard, High Seismic Criteria, Includes Hold-Down Brackets. "Structurally" Stamped By A Professional Engineer, Without Pitch, Insulated Deck Pan If Applicable, Includes Wood Nailer & Hold Down Brackets. Meets Seismic Requirements for 2022 CBC & 2021 IBC. Wind Design Criteria: 60 Foot Tall Building Maximum, Exposure C, 155 MPH - 3 Second Gust Speed, Risk Category III & IV.

Weight: 98lbs/44.45kg

Assembled Length O.D.: 70.87 Assembed Width O.D.: 40.68

Corner Type: N/A

Composition: Galvanized Sheet Metal

Insulated: Non Insulated
Perimeter: Full Perimeter
Support Gauge: 16
Hold Down Gauge: 14
Deckpan: Included
Deckpan Gauge: N/A

Deckpan Description: Galvanized Metal, Using 1 Inch Insulation, R Value 4.2

Gasket: 9430-0100, 9430-0200

Gasket Description: 0.25 X 1.5 Inch Multipurpose Medium Density Foam Gasket.

Prop 65: Yes

Country of Origin: USA