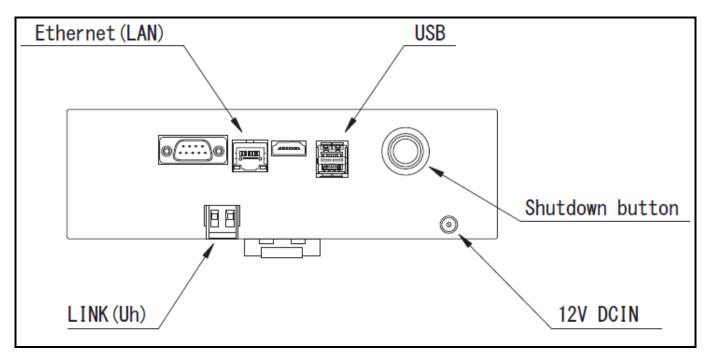

### **BN COMPONENTS**

| NAME            | FUNCTION                                           |
|-----------------|----------------------------------------------------|
| 12V DCIN        | Connect the power adapter                          |
| USB             | (For Service)                                      |
| Ethernet (LAN)  | Connect to the Building Management System          |
| Shutdown button | Shutdown or switch to air-conditioning search mode |
| LINK            | Connect the central control wiring                 |