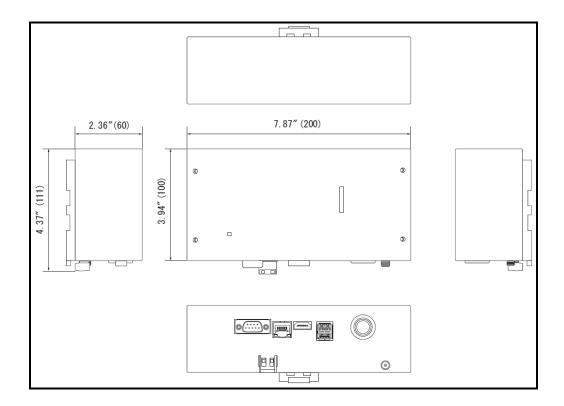

| PART NAME                   |   | BACnet SERVER                                                  |
|-----------------------------|---|----------------------------------------------------------------|
| Model Number                |   | BMS-IFBN1281U-UL                                               |
| Power Supply                |   | 120V AC 60 Hz                                                  |
| Power Consumption           |   | 3W                                                             |
| Operating Temperature Range |   | 32°F to 104°F (0°C to 40°C), 10% to 80% RH (no condensation)   |
| Storage Temperature Range   |   | 14°F to 140°F (-10°C to 60°C), 10% to 90% RH (no condensation) |
| Dimensions, in. (mm)        | W | 7.87 (200)                                                     |
|                             | Н | 3.94 (100)                                                     |
|                             | D | 2.36 (60)                                                      |
| Weight, lb. (g)             |   | BN Interface 1.60 (275)<br>Power Adapter 1.00 (450)            |

### DIMENSIONAL DRAWING BN INTERFACE BMS-IFBN1281U-UL