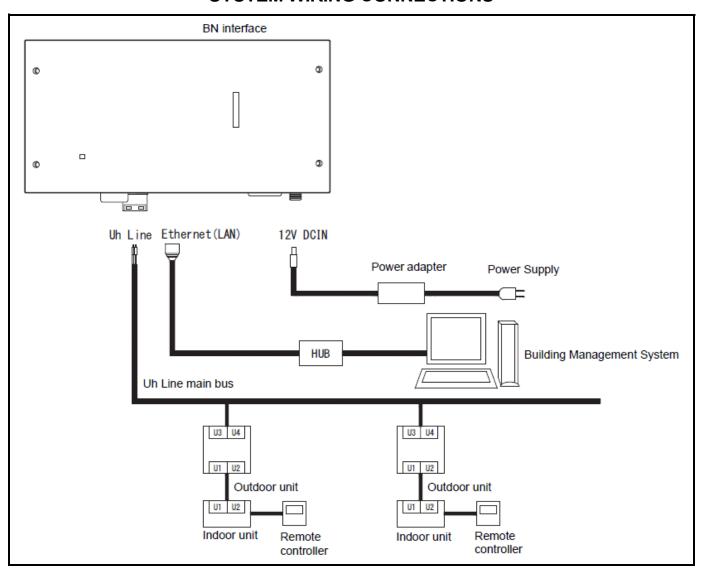

D | 2.36 (60)                                                      |
| Weight, lb. (g)             |   | BN Interface 1.60 (275)<br>Power Adapter 1.00 (450)            |

### DIMENSIONAL DRAWING BN INTERFACE BMS-IFBN1281U-UL



### **BN COMPONENTS**



| NAME            | FUNCTION                                           |
|-----------------|----------------------------------------------------|
| 12V DCIN        | Connect the power adapter                          |
| USB             | (For Service)                                      |
| Ethernet (LAN)  | Connect to the Building Management System          |
| Shutdown button | Shutdown or switch to air-conditioning search mode |
| LINK            | Connect the central control wiring                 |

### **SYSTEM WIRING CONNECTIONS**